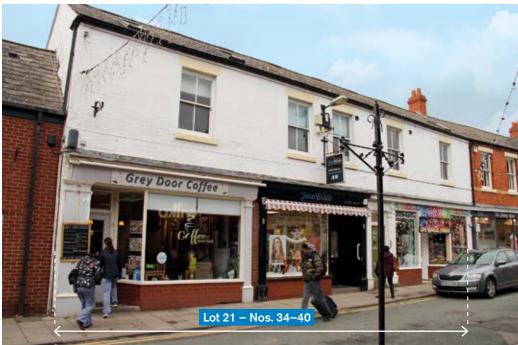

## **PROPERTIES**

Lot 20 - Nos. 26a-32: Forming part of a retail parade comprising 4 Ground Floor Shops with separate front entrance to 5 Self-Contained Flats at first floor level.

Lot 21 - Nos. 34-40: Forming part of a retail parade comprising 3 Ground Floor Shops with separate front entrance to 5 Self-Contained Flats at first floor level.