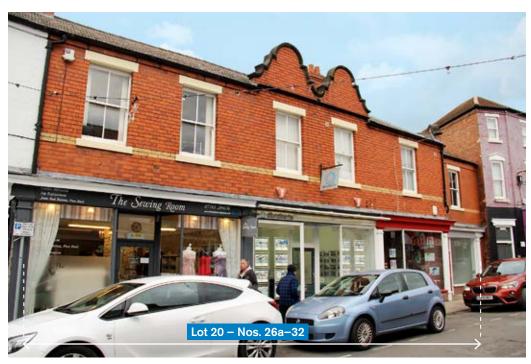

## **PROPERTIES**

Lot 20 - Nos. 26a-32: Forming part of a retail parade comprising 4 Ground Floor Shops with separate front entrance to 5 Self-Contained Flats at first floor level.

Lot 21 - Nos. 34-40: Forming part of a retail parade comprising 3 Ground Floor Shops with separate front entrance to 5 Self-Contained Flats at first floor level.