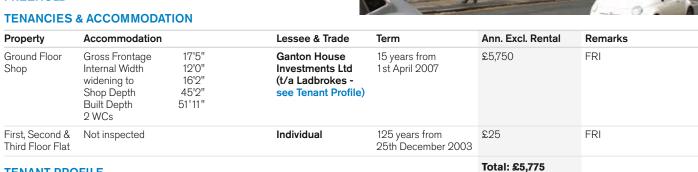

#### **PROPERTY**

A mid terrace building comprising a **Ground Floor Shop** with separate front access to a Self-Contained Flat on the first, second and third