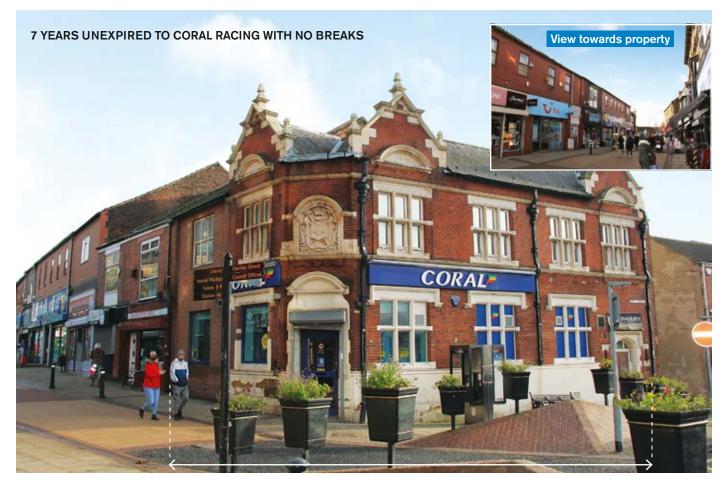

#### SITUATION

Located in the town's principle pedestrianised shopping thoroughfare, amongst a host of multiple occupiers such as Halifax, Post Office, Card Factory, Superdrug, Greggs, Specsavers, Domino's, Poundland and TUI Travel Agents and in close proximity to Mexborough Mainline Station.

#### PROPERTY

An end of terrace building comprising a Ground Floor Shop and Basement with internal and separate side and rear access to Ancillary Accommodation (previously a flat & photography studio) at first floor level.

### **TENANCY**

The entire property is let on a full repairing and insuring lease to Coral Racing Ltd (see Tenant Profile) for a term of 16 years from 3rd February 2011 at a current rent of £20,139 per annum exclusive (see Note 1).