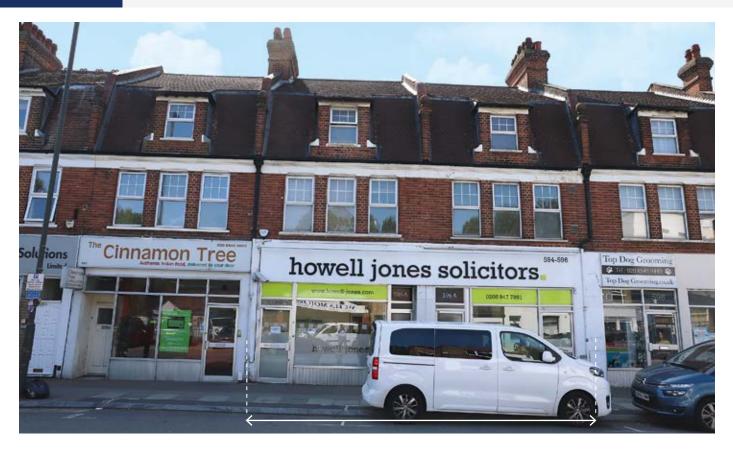

Lot 36

594/596, 594a & 596a Kingston Road, Raynes Park, London SW20 8DN

\*Reserve below £700,000 In same family ownership for 51 years 6 week completion

#### PROPERTY

A mid-terrace building comprising 2 Ground Floor Shop/Office Units with A2 Use which connect internally at the rear, together with separate front access to 2 Self-Contained Flats on first and second floors each with Gas CH, uPVC windows and a private Roof Terrace. There is a rear service road with off-street parking for 2 cars.