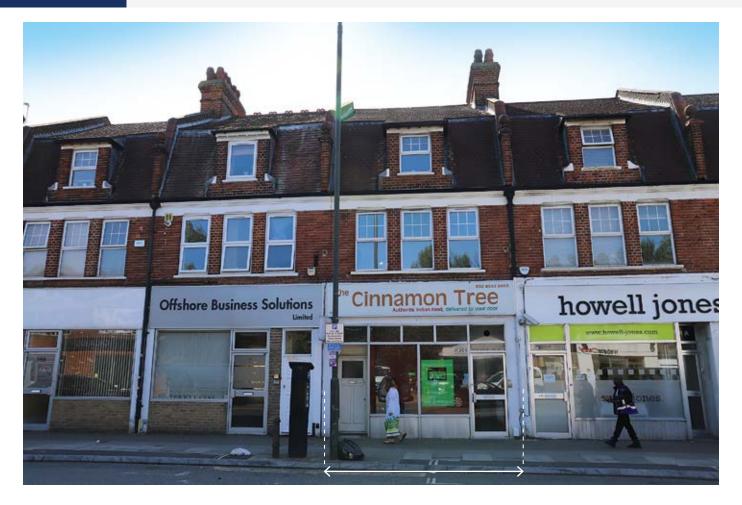

## **SITUATION**

Located close to the junction with Vernon Avenue amongst a host of local traders all serving the surrounding residential area and within close proximity to Raynes Park Railway Station (South Western Railway). Raynes Park is a popular suburb located between Wimbledon and Kingston-upon-Thames approx. 8 miles south-west of central London and enjoying easy access to the A3.

## **PROPERTY**

A mid-terrace building comprising a **Ground Floor Takeaway** with separate front access to a Large Self-Contained Flat on first and second floors with Gas CH, uPVC windows and private Roof Terrace. There is a rear service road with off street parking for 1 car.

## **TENANCIES & ACCOMMODATION**

| Property                                        | Accommodation                                                                                                                          |                                    | Lessee & Trade                                            | Term                                                      | Ann. Excl. Rental          | Remarks                             |
|-------------------------------------------------|----------------------------------------------------------------------------------------------------------------------------------------|------------------------------------|-----------------------------------------------------------|-----------------------------------------------------------|----------------------------|-------------------------------------|
| No. 592<br>(Ground Floor<br>Takeaway)           | Gross Frontage<br>Internal Width<br>Shop Depth<br>Built Depth<br>WC                                                                    | 16'10"<br>11'10"<br>29'3"<br>53'8" | M. Uddin<br>t/a The Cinnamon<br>Tree<br>(Indian Takeaway) | 20 years from<br>19th December 2003                       | £10,000<br>(Original Rent) | FRI<br>Rent Review<br>December 2021 |
| No. 592a<br>(First and<br>Second Floor<br>Flat) | 3 Bedrooms, Living Room, Kitchen/Diner,<br>Bathroom, Sep WC, Shower/WC<br>Plus Roof Terrace 11'11" × 24'3"<br>GIA Approx. 1,143 sq.ft. |                                    |                                                           | VA<br>e 1: The flat was previo<br>d flat at 538a Kingston |                            |                                     |