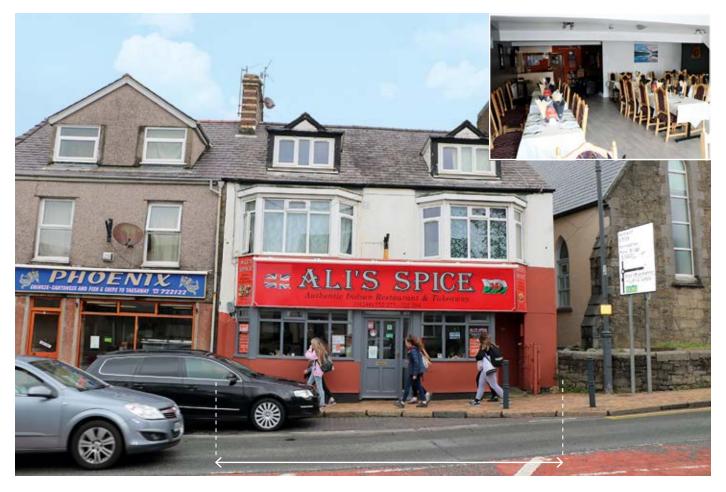

## **PROPERTY**

A semi-detached building comprising a **Ground Floor Restaurant** with 3 Self-Contained Flats on first and second floor levels in need of modernisation. Flats 1 and 2 benefit from separate front access and Flat 3 has separate rear access.

## **TENANCIES & ACCOMMODATION**

| Property                                           | Accommodation                                                                                                                                                                          |                                             | Lessee & Trade                                     | Term                             | Ann. Excl. Rental                     | Remarks |
|----------------------------------------------------|----------------------------------------------------------------------------------------------------------------------------------------------------------------------------------------|---------------------------------------------|----------------------------------------------------|----------------------------------|---------------------------------------|---------|
| Ground Floor<br>Restaurant and<br>First Floor Flat | Ground Floor Restaur<br>Gross Frontage<br>Internal Width<br>Restaurant Depth<br>Built Depth<br>2 WCs<br>First Floor Flat (Flat 2)<br>3 Rooms, Kitchen, Bath<br>(GIA Approx. 610 sq ft) | 28'5"<br>24'5" (max)<br>39'2"<br>84'1"<br>) | Mr M.A. Ali<br>(Indian Restaurant<br>and Takeaway) | 5 years from<br>1st January 2019 | £12,000                               | FRI     |
| Flat 1<br>(First & Second<br>Floor Flat)           | 3 Rooms, Kitchen, Bathroom/WC<br>(GIA Approx. 775 sq ft)                                                                                                                               |                                             |                                                    | VACANT                           |                                       |         |
| Flat 3<br>(Rear First Floor<br>Flat)               | 4 Rooms, Kitchen, Bathroom/WC<br>(GIA Approx. 730 sq ft)                                                                                                                               |                                             |                                                    |                                  | VACANT                                |         |
|                                                    |                                                                                                                                                                                        |                                             |                                                    |                                  | Total: £12,000 plus<br>2 Vacant Flats | 3       |