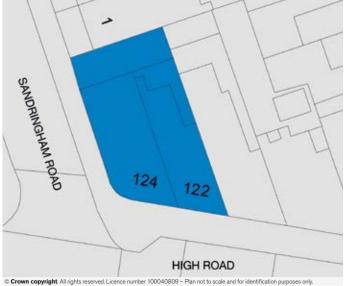

#### **SITUATION**

Occupying a prominent trading position at the junction with Sandringham Road in this residential and commercial area, nearby the **Willesden Medical Centre** and amongst a host of local eateries and amenities.

### **PROPERTY**

A substantial corner building comprising **2** interconnecting **Ground Floor Shops** with separate side access to **3 Self-Contained Flats** on the first and second floors benefitting from double glazing and gas central heating (not tested).

In addition, there is vehicular access from Sandringham Road to a rear service area.