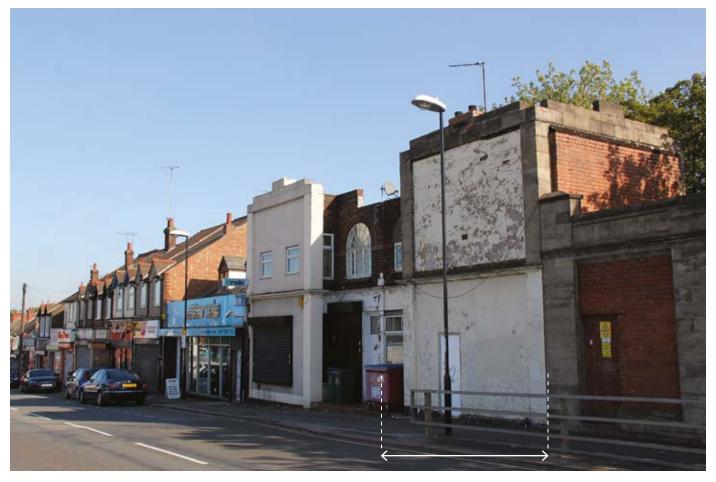

#### **SITUATION**

Located in this retail parade, close to the junction with Yelverton Road, amongst a variety of local traders all serving the surrounding residential and commercial area, approximately 11/2 miles north of Coventry City

#### **PROPERTY**

Forming part of terraced building in need of complete refurbishment comprising a Ground Floor Shop with separate front access to a 3 Bed Flat on part ground and first floor levels.

# **Ground Floor Shop**

24'0" Gross Frontage 11'5" (max) Internal Width Shop & Built Depth 29'4"

2 WCs

### Offered with VACANT POSSESSION

Note: There is a lower ground floor in the building accessed from the rear which is not included in the sale.