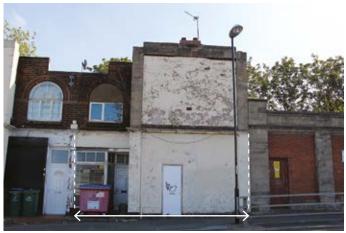

#### **PROPERTY**

Forming part of terraced building in need of complete refurbishment comprising a Ground Floor Shop with separate front access to a 3 Bed Flat on part ground and first floor levels.

# **Ground Floor Shop**

24'0" Gross Frontage 11'5" (max) Internal Width Shop & Built Depth 29'4"

2 WCs

### Offered with VACANT POSSESSION

Note: There is a lower ground floor in the building accessed from the rear which is not included in the sale.