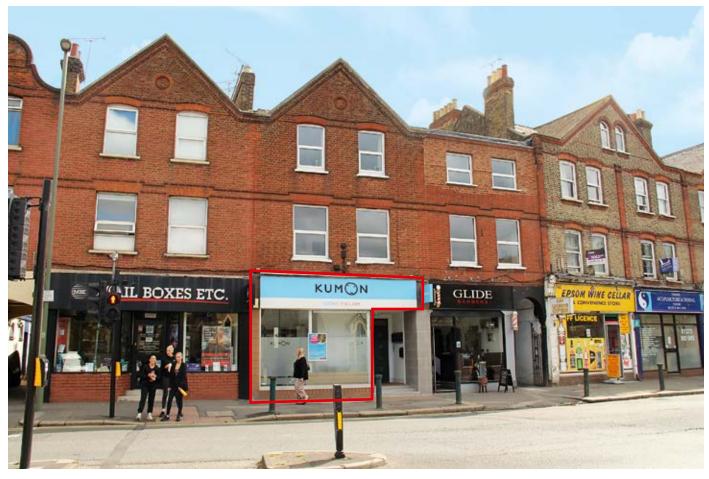

### SITUATION

Located in a busy main road position in the Office Sector of the town, adjacent to Mail Boxes Etc and close to a Majestic Wine Warehouse and Office Outlet and only a minute's walk from the intersection with High Street with its multiple shopping facilities.

#### PROPERTY

Forming part of this established parade comprising a Ground Floor Unit with D1 Use.

#### **TENANCY**

The property is let on a full repairing and insuring lease to G. P. Pacheco as a Kumon Educational Centre (see Tenant Profile) for a term of 10 years from 14th November 2018 at a current rent of £13,000 per annum exclusive.