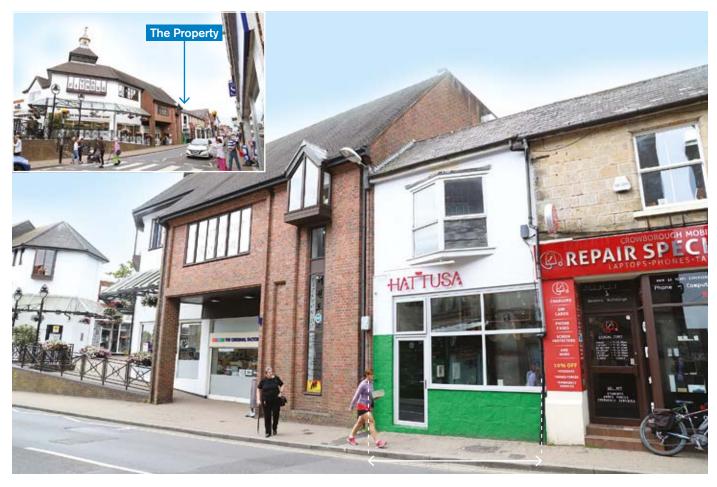

# **SITUATION**

Located in Crowborough town centre adjacent to **Morrisons** and **The Original Factory Shop**, close to **WHSmith**, **Santander**, **Boots Pharmacy**, **Costa Coffee** and a host of local traders. Crowborough lies approx. 21 miles north east of Brighton, 24 miles south of Croydon and benefits from good road links via the A26.

### **PROPERTY**

A mid terraced building comprising a **Ground Floor Restaurant** with internal access to **Ancillary Accommodation** at first floor level (see Note).

# **Ground Floor Restaurant (60 covers)**

Gross Frontage 13'10"
Internal Width 12'8"
widening at rear to 20'9"
Restaurant Depth 51'4"

First Floor

Kitchen/Prep Area Approx 520 sq ft

4 WC's