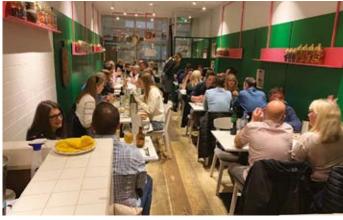

# **Ground Floor Restaurant (60 covers)**

Gross Frontage 13'10"
Internal Width 12'8"
widening at rear to 20'9"
Restaurant Depth 51'4"

First Floor

Kitchen/Prep Area Approx 520 sq ft

4 WC's

#### **TENANCY**

The entire property is let on a full repairing and insuring lease to **Sefa Karatay t/a Hattusa as a Turkish Restaurant (having 4 branches incl. 2 in Sevenoaks and 1 in Tunbridge Wells – visit www.hattusa. co.uk)** for a term of 20 years from 4th September 2018 at a current rent of £16,000 per annum exclusive.