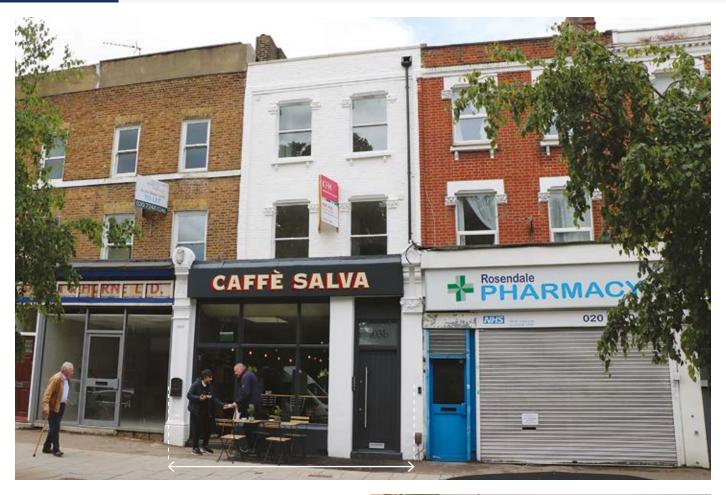

## **SITUATION**

Located in this retail parade amongst a number of local traders as well as a **Kinleigh Folkard & Hayward**, all of which serve the surrounding residential area and being less than ½ mile from West Dulwich Station (Southeastern).

## **PROPERTY**

A mid-terrace building comprising a **Ground Floor Café** with separate front access to **3 Self-Contained Flats** planned over ground, first and second floors.

## **FREEHOLD**

| Property                                      | Accommodation                                                       |                                  | Lessee & Trade                               | Term                                               | Ann. Excl. Rental | Remarks                                                                               |
|-----------------------------------------------|---------------------------------------------------------------------|----------------------------------|----------------------------------------------|----------------------------------------------------|-------------------|---------------------------------------------------------------------------------------|
| Ground Floor<br>Café                          | Gross Frontage<br>Internal Width<br>Shop Depth<br>Built Depth<br>WC | 16'5"<br>11'3"<br>23'0"<br>28'4" | F. Staiano t/a Caffè<br>Salva (Italian Café) | 10 years from<br>9th January 2019                  | £15,000           | FRI by way of service charge Rent Review 2024 £7,500 Rent Deposit held.               |
| Ground, First &<br>Second Floors<br>(3 Flats) | 3 Flats – Not Inspected                                             |                                  | 2 Individuals                                | Each to be 125 years<br>from 25th December<br>2018 |                   | FRI by way of service charge Rents double every 25 years, up to £1,000 for each flat. |
|                                               |                                                                     |                                  |                                              |                                                    | Total: £15,750    |                                                                                       |