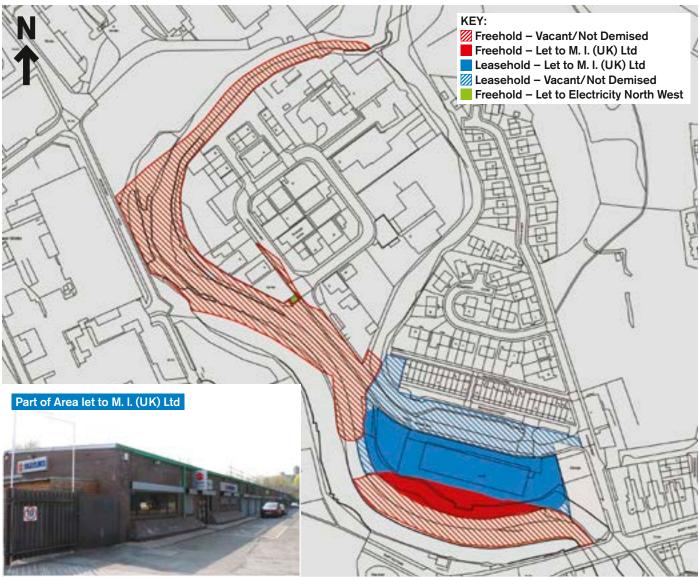

#### PROPERTY

- An Elongated Plot Of Land on which there is a large warehouse unit occupied by sub lessees including Suzuki (shaded red and blue on plan).
- A small rectangular plot comprising a **Gated Sub-Station** (shaded green on plan).
- Part of River and adjoining Land (hatched red and blue on plan).

#### **TENANCIES & ACCOMMODATION**

| Property                  | Accommodation |              | Lessee & Trade                | Term                                  | Ann. Excl. Rental | Remarks                                         |
|---------------------------|---------------|--------------|-------------------------------|---------------------------------------|-------------------|-------------------------------------------------|
| Land on the<br>South Side | Area Approx.  | 57,063 sq ft | M.I. (UK) Ltd                 | 250 years from<br>25th September 1985 | Peppercorn        | FRI<br>See area shaded red<br>and blue on plan. |
| Substation                | Area Approx.  | 435 sq ft    | Electricity North<br>West Ltd | 60 years from<br>1st August 1978      | Peppercorn        | FRI<br>See area shaded green<br>on plan.        |
| River and adjoining Land  | NOT DEMISED   |              |                               |                                       |                   | See area hatched red and blue on plan.          |