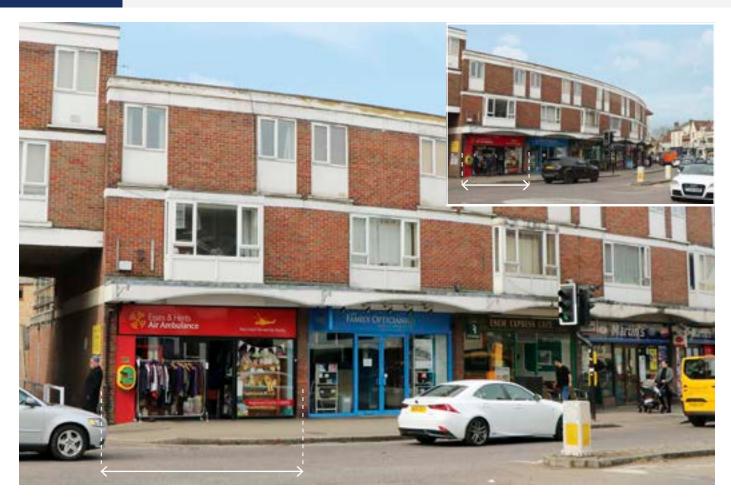

# 3 & 3A High Street, Ware, Hertfordshire SG12 9BP

### **SITUATION**

Occupying a prominent trading position at the junction with Bridge Foot, opposite the The Waterside Inn and close to multiples as **Martins**, **Costa**, **Age UK**, **Barclays**, **Lloyds Bank** and **Sainsbury's Local**. Ware is an affluent market town approximately 21½ miles north-east of Central London, close to the A10 with easy access to A1(M) and M11.

### **PROPERTY**

A terraced building comprising a **Ground Floor Shop** with separate rear access via a communal balcony to a **Self-Contained Flat** on the first and second floors. In addition, the property benefits from use of a rear service road.