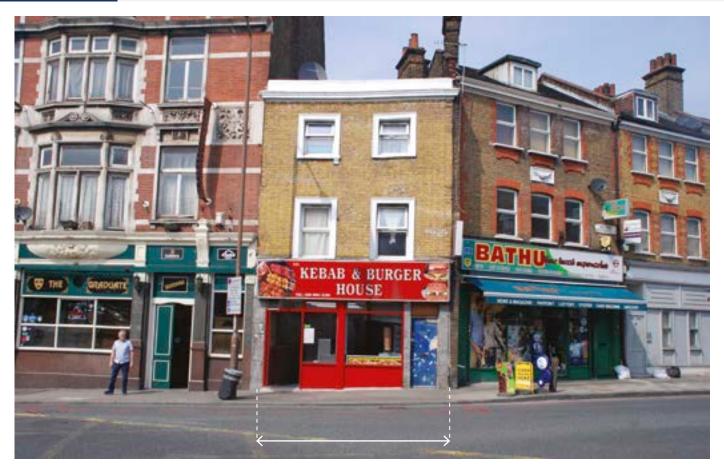

#### **PROPERTY**

A late Victorian terraced building comprising a Ground Floor Shop with a separate front entrance to a **Self-Contained Flat** on the two upper floors. In addition, there is a rear staircase to a Yard and Lower Ground Floor which could be converted to a Flat (subject to obtaining the necessary consents).

# TENANCIES AND ACCOMMODATION

| Shop & Lower Gro          | round Floor Shop<br>ross Frontage                                                  | 101011                                        | Abdullah Sanci   | 20 years from                                       | 004000  |                                                                                                                                                                  |
|---------------------------|------------------------------------------------------------------------------------|-----------------------------------------------|------------------|-----------------------------------------------------|---------|------------------------------------------------------------------------------------------------------------------------------------------------------------------|
| Bui<br><b>Lo</b> v<br>2 R | ternal Width hop Depth uilt Depth ower Floor Rooms Area Approx. 4 ith Shower/WC    | 19'0"<br>13'4"<br>40'1"<br>48'3"<br>188 sq ft | (Kebab Takeaway) | 25th March 2019<br>(Renewal of a<br>previous lease) | £24,000 | FRI Rent Reviews 2024 and 5 Yearly Note 1: The rent prior to the lease renewal was £20,000 p.a. and the unit has traded as a kebab takeaway for approx 45 years. |
|                           | 3/4 Rooms, Kitchen, Bathroom/WC <sup>1</sup><br>Area Approx 870 sq ft <sup>2</sup> |                                               | Individual       | 1 year from<br>26th November 2018                   | £15,600 | AST                                                                                                                                                              |