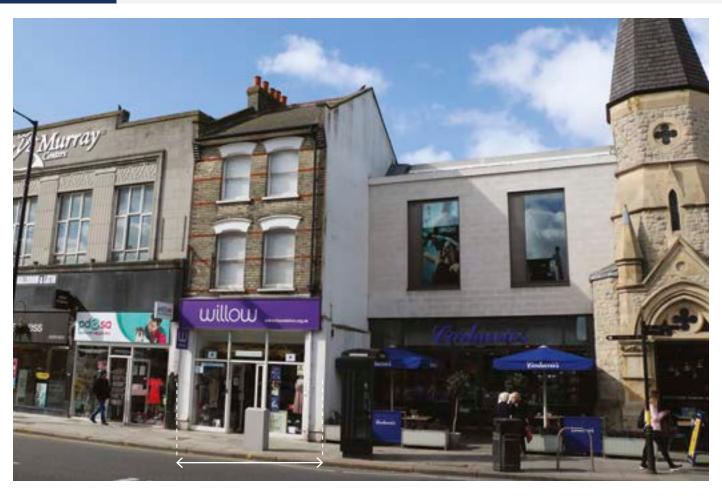

#### **SITUATION**

Occupying a prime trading position close to the junction with St Albans Road adjacent to **Carluccio's** and the entrance to the **Spires Shopping Centre** and amongst such multiples as **Ryman**, **Holland & Barrett**, **Sainsbury's Local**, **Boots**, **HSBC**, **Iceland** and **H&M**.

#### **PROPERTY**

A mid terrace building comprising a **Ground Floor Shop** with separate rear access to a **2 Bed Self-Contained Flat** planned on the first and second floors.

The property benefits from a gated **Parking Area** at the rear, with space for at least 4 cars, which is accessed via a service road serving the Spires Shopping Centre and also a pedestrian side alley off the High Street.

In addition, the property includes an outside raised paved patio area and the Flat benefits from gas central heating.

Note: There may be potential to erect an advertising hoarding on the flank wall, subject to gaining the necessary consents.