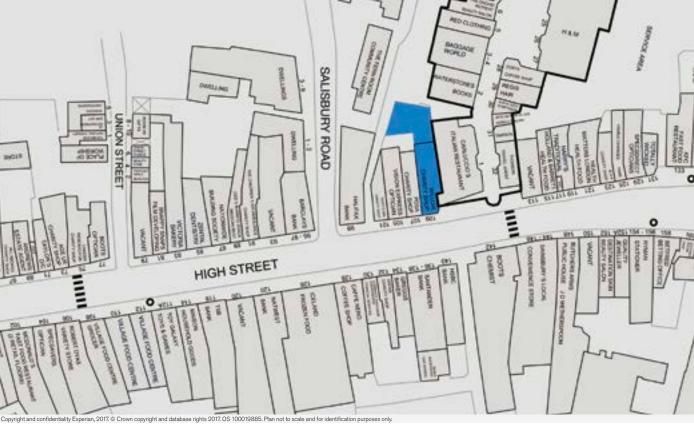

#### **SITUATION**

Occupying a prime trading position close to the junction with St Albans Road adjacent to **Carluccio's** and the entrance to the **Spires Shopping Centre** and amongst such multiples as **Ryman**, **Holland & Barrett**, **Sainsbury's Local**, **Boots**, **HSBC**, **Iceland** and **H&M**.

#### **PROPERTY**

A mid terrace building comprising a **Ground Floor Shop** with separate rear access to a **2 Bed Self-Contained Flat** planned on the first and second floors.

The property benefits from a gated **Parking Area** at the rear, with space for at least 4 cars, which is accessed via a service road serving the Spires Shopping Centre and also a pedestrian side alley off the High Street.