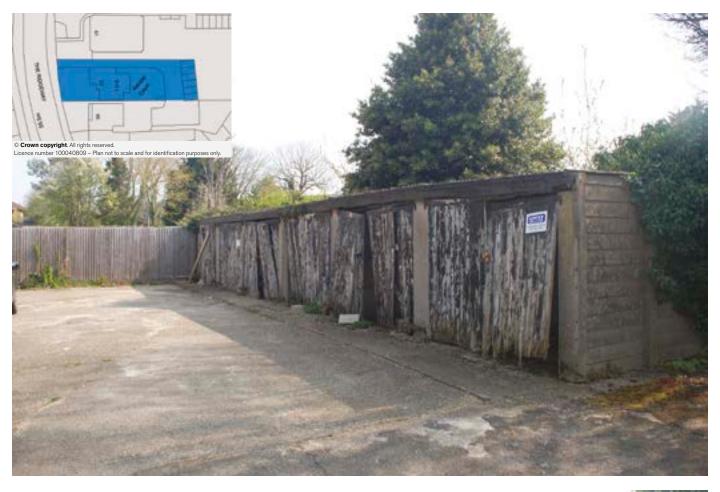

#### **PROPERTY**

A detached block of **8 Flats,** two of which were recently added on the third floor.

There is a side drive-in to a rear car parking area and a block of **6 Garages** in need of repair.

## **TENANCIES & ACCOMMODATION**

| Property & Accommodation                   | Lessee  | Term                                                                | Ann. Excl. Rental | Remarks  |
|--------------------------------------------|---------|---------------------------------------------------------------------|-------------------|----------|
| Block of 6 Garages                         |         | VACANT                                                              |                   |          |
| Kendal Court<br>(8 Flats)<br>Not inspected | Various | Each between 189 years<br>and 999 years from<br>29th September 1963 | Peppercorn        | Each FRI |