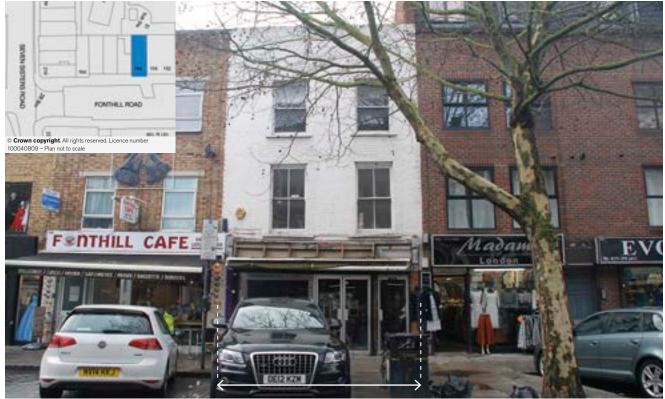

## 156 Fonthill Road, Finsbury Park, London N4 3HP

#### SITUATION

Located in a prime position in this busy commercial centre, just off Seven Sisters Road and within 250 yards of Finsbury Park Rail (Main, Northern and Jubilee Lines) and Bus Station.

In addition, the property is within a few hundred yards of the **Telford Homes Landmark Development** comprising 355 new homes in two iconic towers and a leisure complex (Visit -www.telfordhomes. london/microsites/city-north).

#### PROPERTY

A late Victorian terraced building comprising a **Ground Floor Shop** (with A3 Use) and separate front entrance to a **Self-Contained Upper Part** on the first and second floors which were previously occupied as offices.

#### Ground Floor Shop

| Gross Frontage | 18'9" |
|----------------|-------|
| Internal Width | 17'3" |
| Shop Depth     | 45'0" |
| Built Depth    | 59'0" |
| WC             |       |

#### First Floor Ancillary

Office Area Approx. 650 sq ft plus 2 WCs & Kitchenette
Second Floor Ancillary
Office Area Approx. 425 sq ft