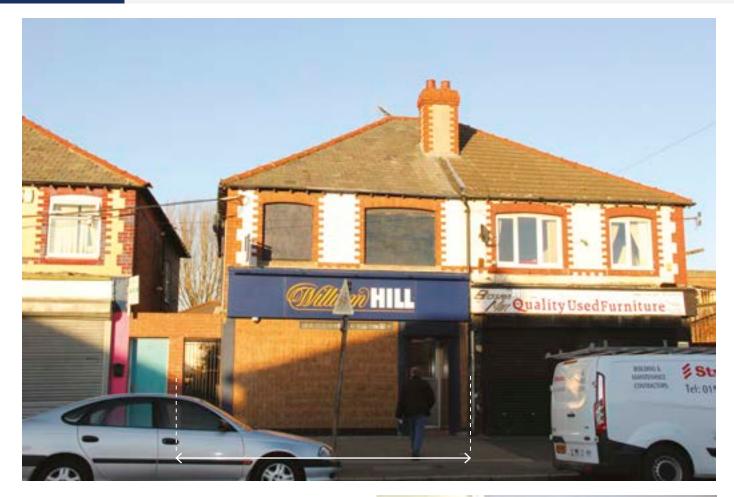

#### **SITUATION**

Located on this busy road which forms part of the A553, close to the junction with Challis Street and amongst a host of local traders all serving the surrounding residential area.

Bidston lies approx.  $2\frac{1}{2}$  miles north-west of Birkenhead, 3 miles west of Liverpool city centre and benefits from good road links via the M53.

#### **PROPERTY**

A semi-detached building comprising a **Ground Floor Betting Shop** with a **First Floor** which currently has no access.

## **Ground Floor Betting Shop**

Gross Frontage 19'1"
Internal Width 16'0"
Shop Depth 51'0"
Built Depth 87'9"

Kitchen, 2 WCs

First Floor (not inspected)

VAT is NOT applicable to this Lot