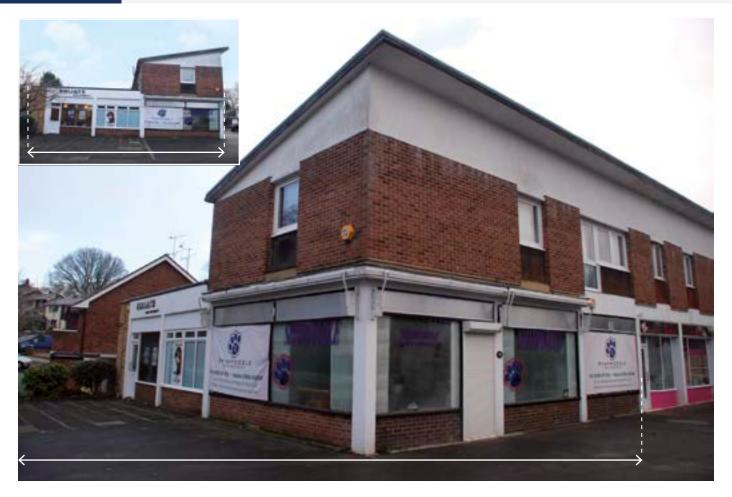

## **SITUATION**

Lot 6

Located at the junction with The Parkway in this established neighbourhood parade, serving the surrounding residential area approx. 2 miles north of Southampton and close to Southampton University Campus.

## **PROPERTY**

A corner building comprising 2 Ground Floor Shops with wide frontages and separate rear access to a Self-Contained Flat at first floor level.

In addition, the property includes front forecourt parking for approx.

7 cars plus 2 rear garages.

VAT is NOT applicable to this Lot

**FREEHOLD** 

## **TENANCIES & ACCOMMODATION**

| Property                                                                  | Accommodation                                                                                                                                                           |                                                | Lessee & Trade                                                              | Term                           | Ann. Excl. Rental | Remarks                                                                                                                        |
|---------------------------------------------------------------------------|-------------------------------------------------------------------------------------------------------------------------------------------------------------------------|------------------------------------------------|-----------------------------------------------------------------------------|--------------------------------|-------------------|--------------------------------------------------------------------------------------------------------------------------------|
| Nos. 47/49a<br>(Ground Floor<br>Shop, First Floor<br>Flat &<br>2 Garages) | Ground Floor Shop Gross Frontage Internal Width Shop Depth Built Depth WC First Floor Flat 2 Bedrooms, Living/Din Kitchen, Bathroom/WC (GIA Approx 700 sq ft) 2 Garages | 28'8"<br>27'10"<br>22'7"<br>29'6"<br>ing Room, | Rosina Eames<br>(Hairdresser)<br>(In occupation for<br>28 years)            | 10 years from<br>1st July 2013 | £11,200           | FRI Rent Review July 2019. Tenant's Break July 2019 was not exercised. The Tenant lives in the flat. £2,375 Rent Deposit held. |
| No. 49<br>(Ground<br>Floor Shop)                                          | Gross Frontage<br>Return Frontage<br>Internal Width<br>Shop Depth<br>Built Depth<br>WC                                                                                  | 35'6"<br>20'0"<br>34'6"<br>20'0"<br>27'0"      | Jazmin Morrison<br>t/a Shampoodle<br>Dog Grooming<br>(Having 2<br>branches) | 5 years from<br>1st March 2017 | 28,000            | IRI plus shop front. Tenant's Break March 2020. £2,000 Rent Deposit held.                                                      |
|                                                                           |                                                                                                                                                                         |                                                |                                                                             |                                | Total: £19,200    |                                                                                                                                |