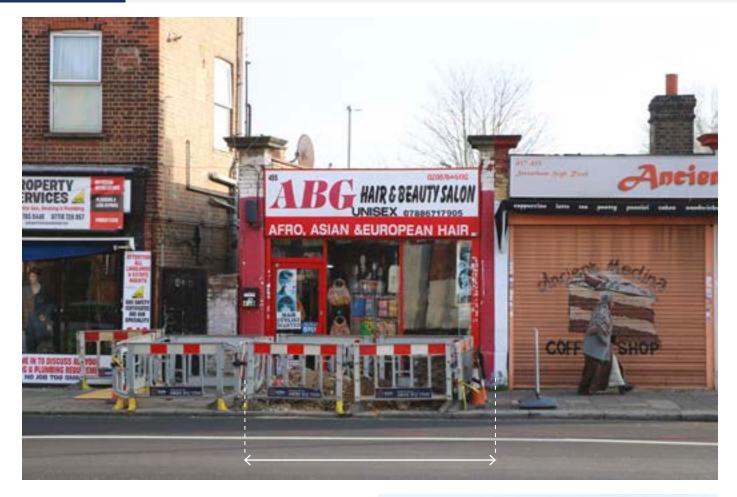

## 455 Streatham High Road, Streatham, London SW16 3PH

#### SITUATION

Located near the junction with Colmer Road close to Lidl, Europcar, Topps Tiles and amongst a variety of local businesses being approximately 250 yards from Norbury Mainline Station.

Streatham is a popular area some 6 miles south-west of Central London.

#### PROPERTY

A single storey building comprising a Ground Floor Shop.

#### **TENANCY**

The entire property is let on a full repairing and insuring lease to Mrs A Isikhuemhen as a Hair Salon for a term of 10 years from 17th August 2009 at a current rent of £4,700 per annum exclusive.