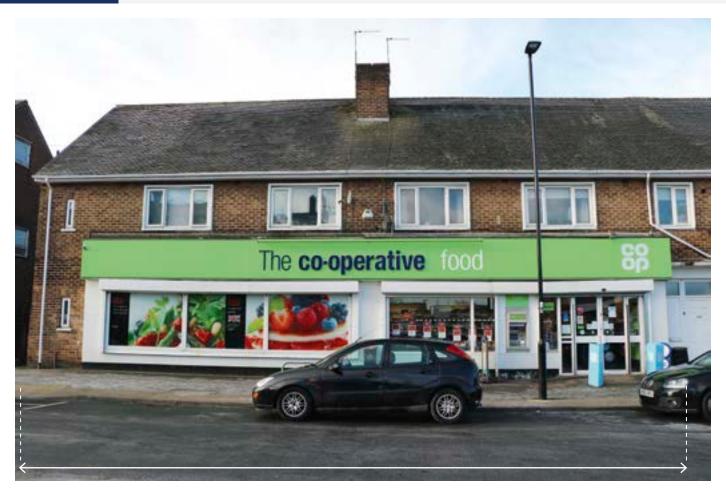

### **PROPERTY**

An end of terrace building comprising a **Ground Floor Double Shop** with separate front and side access to 2 Self-Contained Flats on the first floor.

### **Ground Floor Double Shop**

60'10" Gross Frontage 64'7" Built Depth

### **TENANCY**

The entire property is let on a full repairing and insuring lease to Co-operative Group Limited for a term of 99 years from 29th September 1953 at a current rent of £70 per annum exclusive.