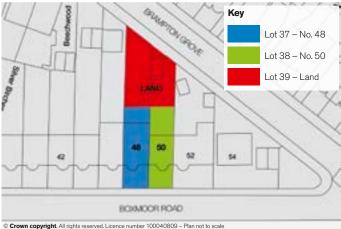

Note 2: No. 52 Boxmoor Road (5 Bed semi-detached house) sold for £795,000 in June 2018 (source: rightmove.co.uk).