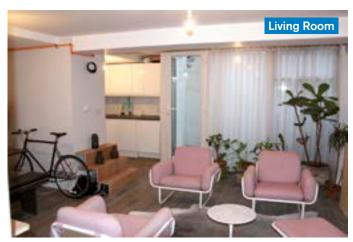

# **PROPERTY**

Forming part of an attractive corner building comprising a Self-Contained 1 Bed Basement Flat with its own separate street entrance in Blurton Road.

The Flat includes:

- uPVC floor to ceiling windows (living room)
- Gas Central Heating
- Sprinkler System
- Electric Hob/Oven

## **Basement Flat**

17'7" x 15'10" Living Room 7'1" x 6'7" Kitchen 16' 1" x 10' 4" Bedroom 7'10" x 5'11" Bathroom/WC

GIA Approx. 550 sq ft

VAT is NOT applicable to this Lot