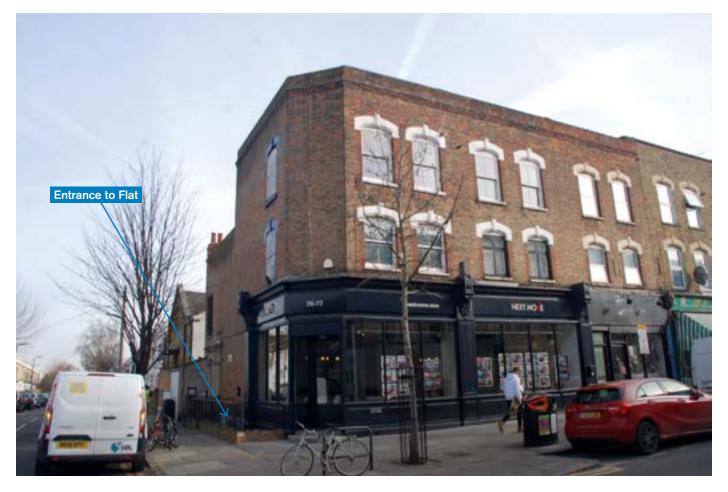

### **SITUATION**

Located at the corner of Blurton Road within this sought after and improving residential area, close to local shops and eateries and transport links and enjoying easy access to the A104 Lea Bridge Road and the A107 Lower Clapton Road, approximately 2 miles from Westfield Stratford City and the Olympic Village and 4 miles north east of the City.

# **PROPERTY**

Forming part of an attractive corner building comprising a Self-Contained 1 Bed Basement Flat with its own separate street entrance in Blurton Road.

The Flat includes:

- uPVC floor to ceiling windows (living room)
- Gas Central Heating
- Sprinkler System
- Electric Hob/Oven