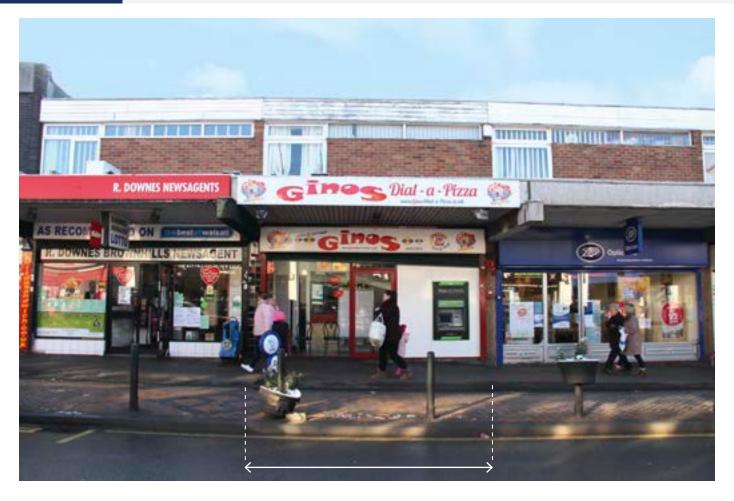

# SITUATION

Located in this main retail thoroughfare, adjacent to **Boots Opticians**, opposite Costa and close to other multiples as Betfred, Greggs, Card Factory, Post Office, Paddy Power, Specsavers and Shoe **Zone**, and serving the surrounding residential community being approx. 6 miles north-east of Walsall.

## **PROPERTY**

A mid-terrace building comprising a Ground Floor Takeaway with an ATM together with internal and separate rear access to a Self-Contained Flat on the first floor as well as use of a rear service area.

#### **Ground Floor Takeaway**

17'9" Gross Frontage Internal Width 17'2" narrowing at rear to 13'10" 49'9" Shop & Built Depth

First Floor Flat

1 Room, Kitchen, Shower Room/WC

VAT is NOT applicable to this Lot

# **TENANCY**

The entire property is let on a full repairing and insuring lease to M S Gill t/a Gino's Dial-A-Pizza (having 3 branches) for a term of 15 years from 25th January 2016 at a current rent of £16,000 per annum exclusive.