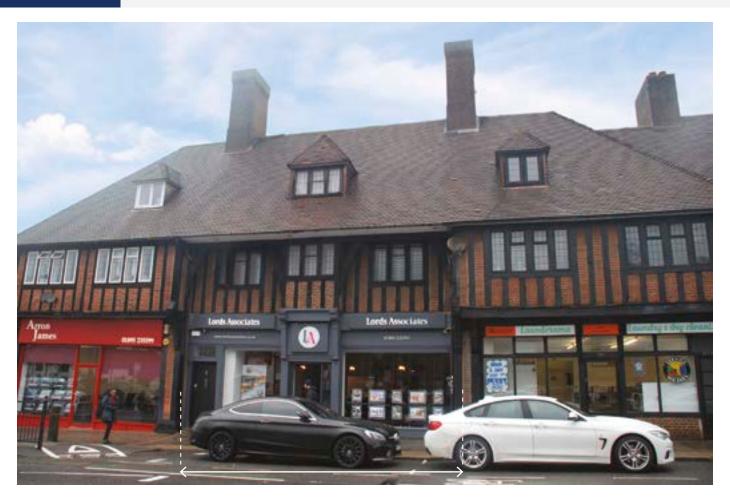

# 105 Hillingdon Hill, Uxbridge, Middlesex UB10 0JQ

# **PROPERTY**

An attractive building comprising:

- A Large Ground Floor Shop
- Separate front access to a Self-Contained 2 Storey Upper Part comprising 5 Studio Flats.
- A Rear Single Storey Building (majority recently built) used as a Self-contained Flat.
- Drive-in access to double gates leading into a Yard providing parking for a minimum of 6 cars.

## **Ground Floor Shop**

Gross Frontage 29'6"
Internal Width 23'9"
Shop Depth 32'6"
Built Depth 44'10"

Area Approx. 1,120 sq ft
Plus timber extension Approx. 260 sq ft

2 WCs

First Floor (all units with communal gas central heating)
Front Studio Flat 2: 1 Room plus Shower/WC
Front Studio Flat 3: 1 Room plus Shower/WC
Rear Studio Flat 4: 1 Room plus Shower/WC