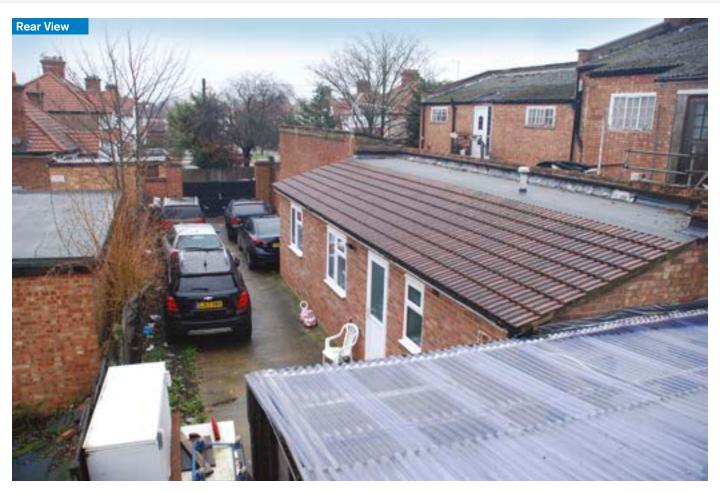

# **PROPERTY**

An attractive building comprising:

- A Large Ground Floor Shop
- Separate front access to a Self-Contained 2 Storey Upper Part comprising 5 Studio Flats.
- A Rear Single Storey Building (majority recently built) used as a Self-contained Flat.
- Drive-in access to double gates leading into a Yard providing parking for a minimum of 6 cars.

Rear Studio Flat (No Number): 1 Room plus Shower/WC on landing

Second Floor

Front Studio Flat 6: 1 Room plus Bath/WC

Rear Ground Floor

Flat 2 Rooms, Kitchen, Shower/WC1

Note 1: A small section of the rear service road has not been demised to the lessee.