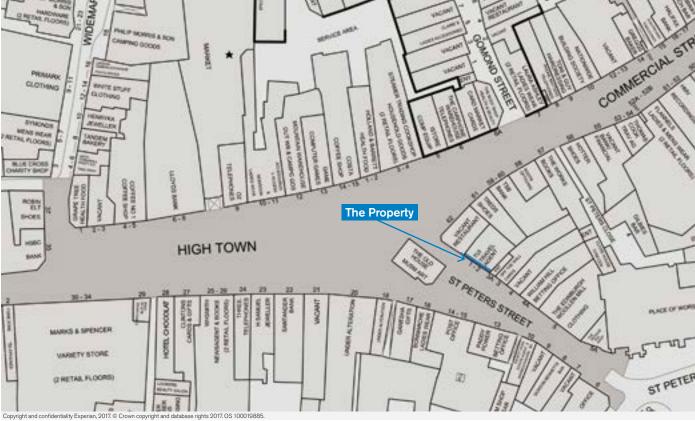

#### **SITUATION**

Located within the City's pedestrianised retail centre and just a few yards from its junction with High Town and Commercial Street, opposite Paddy Power, Post Office and Bonmarché and amongst other multiple retailers including Marks & Spencer, Costa Coffee, Boots Opticians, Holland & Barratt, Laura Ashley, WH Smith and many others.