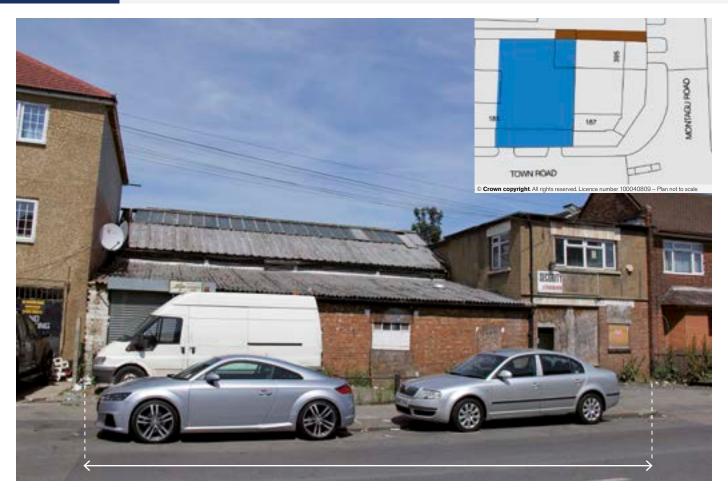

#### SITUATION

Located close to the corner of Town Road and Montagu Road in this predominantly residential area, less than ½ a mile from Edmonton Green town centre and less than a mile from the Lee Valley Leisure Complex, which includes a cinema, athletics centre and golf course. Edmonton Green is situated approximately 9 miles north of central London enjoying excellent road access, being within easy reach of the M25 (Junction 25) and rail access via Edmonton Green Rail Station (Overground).

#### **PROPERTY**

A mid terrace building comprising a lofty **Ground Floor Factory/ Workshop** with raised **Mezzanine Level Office Accommodation**. The property includes a roller shutter drive-in (not tested) and a front forecourt for parking.

The property is in a dilapidated condition (see Note 1).

Note 2: The Registered Title for the Freehold (No. NGL18573) clearly shows the benefit of a Right of Way (shaded brown in the plan) for the Freeholder at the rear of the property into Montagu Road. At some time circa 2000 a breeze block wall was erected (without consent of the Freeholders of No. 185 Town Road) by the owners of the rear land at 401 Montagu Road, blocking this Right of Way. A copy of recent correspondence dated 29th December 2018 from Land Registry regarding the reinstatement of the Right of Way is available on request from the Auctioneers and/or the Vendor's Solicitors.

Note 3: No consent was given to the adjoining owners of No. 183 for the erection of the existing satellite dishes.

Note 4: 6 week completion.