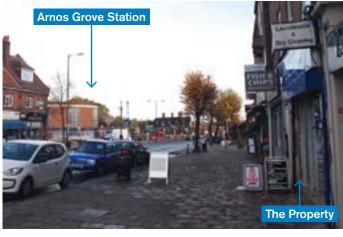

## **SITUATION**

Lot 1

Located in this retail thoroughfare very close to Arnos Grove Underground Station (Piccadilly Line) and being opposite BetFred and close to such multiples as Costa, Sainsbury's and a host of local

Arnos Grove is a popular London suburb that lies approx. 7 miles north of central London.