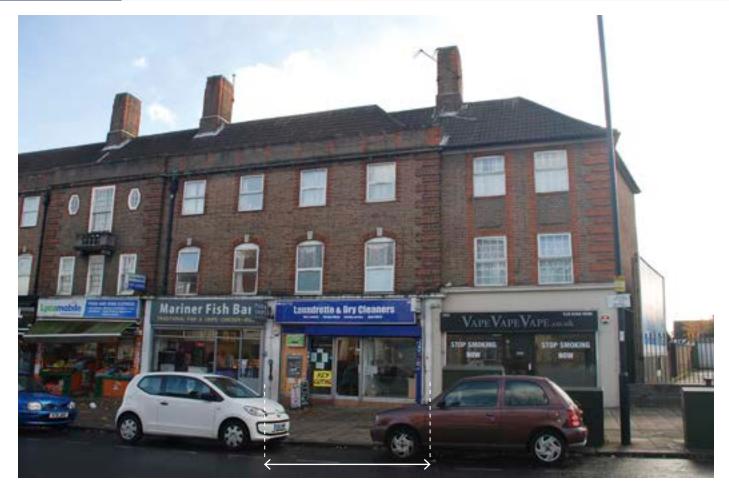

# **PROPERTY**

A mid terraced building comprising a Ground Floor Shop (currently with an ATM) together with 2 separate communal rear staircases to a Self-Contained Flat planned on the first and second floors which includes gas central heating and uPVC double glazing.

# First and Second Floor Flat

First Floor - 2 Rooms, Kitchen Second Floor - 2 Rooms, Bathroom, separate WC

VAT is NOT applicable to this Lot

**FREEHOLD** 

The entire property is let on a full repairing and insuring lease to Mr A. Khoesheed as a Laundrette & Dry Cleaners for a term of 25 years from 8th December 2000 at a current rent of £20,250 per annum exclusive.