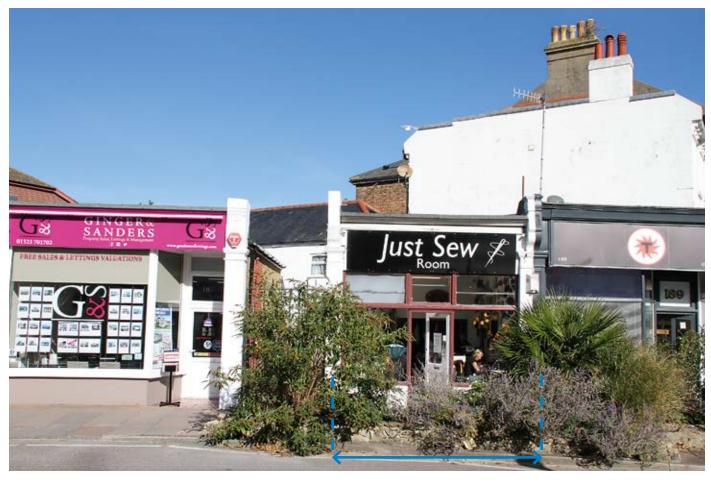

#### **SITUATION**

Located on the junction with Seaside, amongst such multiples as Ladbrokes and Papa John's as well as a variety of independent traders serving this residential area, only a few minutes' walk from Eastbourne Pier and seafront.

## **PROPERTY**

Forming part of a parade comprising a single storey Ground Floor Shop.

# **Ground Floor Shop**

14'0" Gross Frontage 12'5" Internal Width 16'8" Shop Depth Built Depth 26'2" WC

### **TENANCY**

The entire property is let on a full repairing and insuring lease to I. Savina (t/a Just Sew Tailors) for a term of 1 year from 30th November 2015 (holding over) at a current rent of £6,000 per annum exclusive.