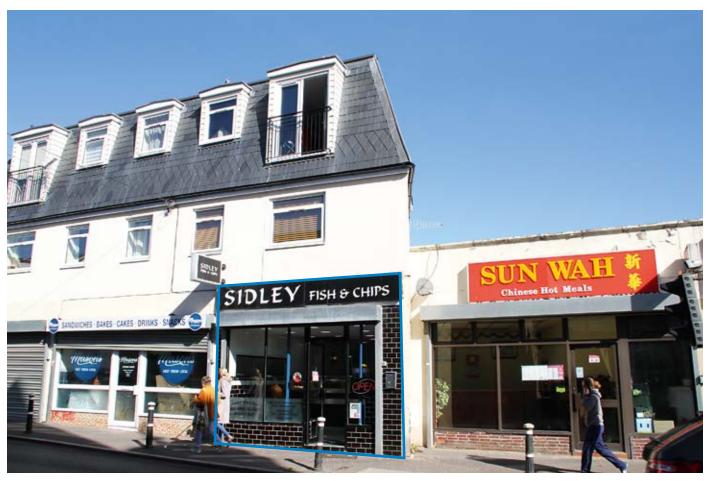

### **SITUATION**

Located close to the junction with Glovers Lane in this busy local trading position amongst such multiples as Lidl, Co-Op Funeralcare, McColls and Betfred and serving the surrounding residential area only 1 mile north of Bexhill Town Centre.

## **PROPERTY**

Forming part of a terraced parade comprising a Ground Floor Fish and Chip Shop.

There is a rear service road with vehicular access for unloading.

### **Ground Floor Fish and Chip Shop**

Gross Frontage 15'3"

12'10" (narrowing) Internal Width

Shop Depth 23'4" **Built Depth** 48'6"

WC

# VAT is NOT applicable to this Lot

Leasehold for a term of 999 years from 22nd January 2016 at a peppercorn ground rent.

The property is let on a full repairing and insuring lease to C Tas t/a Sidley Fish and Chips for a term of 20 years from 25th March 2016 at a current rent of £8,000 per annum exclusive.