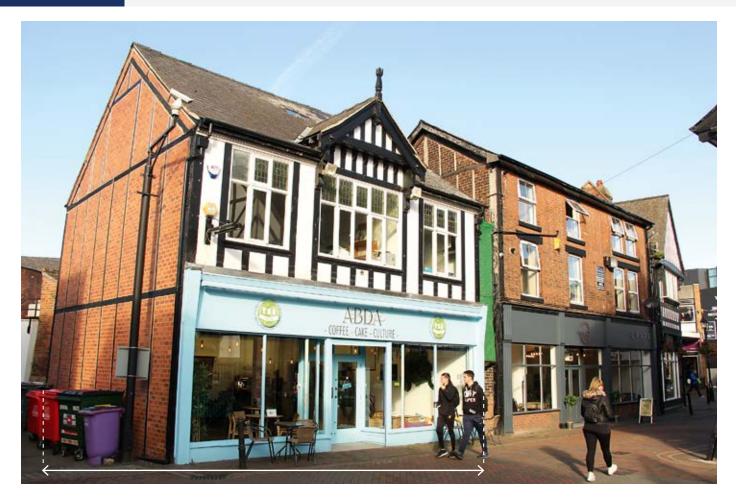

# Lot 50 6 Crown Street, Northwich, Cheshire CW9 54X

## SITUATION

Occupying a prominent trading position in the town centre on the west side of Crown Street which connects Weaver Square Shopping Precinct with the High Street, amongst such multiples as McDonalds, Specsavers, Lloyds, Tui, Holland & Barrett, Carphone Warehouse, Boots and New Look whilst also being just 250 yards from the newly developed Barons Quay Shopping Centre housing M&S, ASDA, Wildwood and an Odeon Cinema.

### PROPERTY

An end of terrace building comprising a Café planned on ground and first floors.

### **TENANCY**

The entire property is let on a full repairing and insuring lease (subject to a schedule of condition) to Abda Limited as a Café for a term of 5 years from 23rd February 2018 (excl. s.24-28 of L & T Act 1954) at a current rent of £15,000 per annum exclusive.