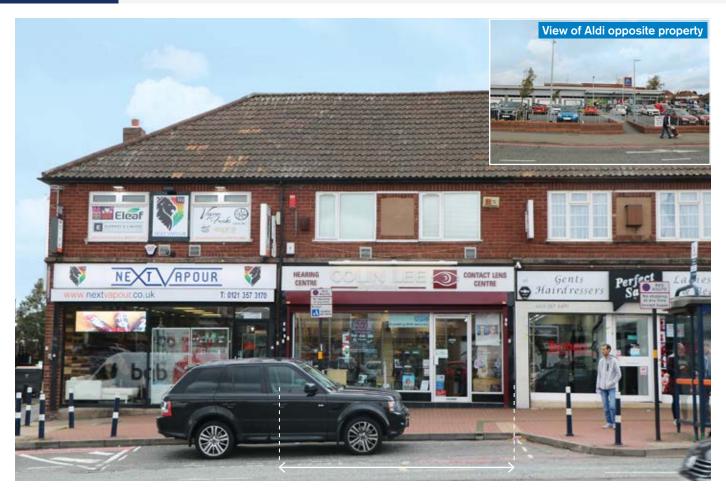

### **SITUATION**

Located at the junction with the busy A34 Birmingham Road and adjacent to the Scott Arms Shopping Centre which houses such multiple retailers as Domino's, Poundland, Ladbrokes, Greggs, Iceland and Betfred. In addition, the property is situated directly opposite an Aldi Supermarket.