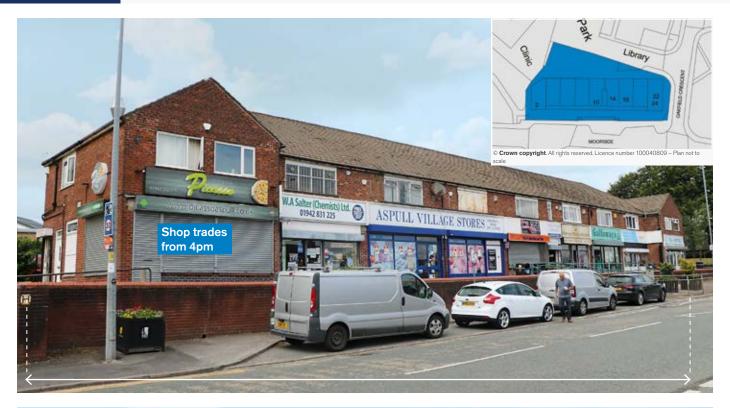

#### **Situation**

In this residential area backing onto the local clinic and surgery, opposite a Spar, being approximately 3 miles north-east of Wigan town centre and within 2 miles of the motorway network via the M61.

#### **Property**

An unbroken detached parade comprising 9 Ground Floor Shops (8 singles and 1 double) each with separate access to a Self-Contained First Floor (2 Flats and 7 Commercial). The Commercial Units on the first floor have potential for residential conversion, subject to obtaining the necessary consents.

# 2/24 Moorside Shopping Precinct, Aspull, Wigan, Lancashire WN2 1XW