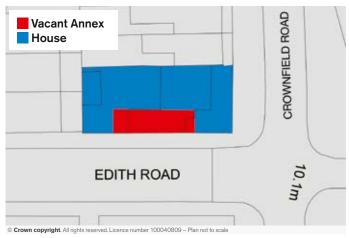

#### **Property**

A corner site comprising a **Vacant Annex (Former Surgery – shaded red on the plan)** together with an adjoining **3 Bed House (shaded blue on the plan)**.

#### **Tenancies and Accommodation**

| Property  Annex (shaded red on plan) (Former Surgery) | Accommodation Approx. 305 sq ft                                  | Lessee     | Term                         |                            | <br>Ann. Excl. Rental         |  | Remarks |
|-------------------------------------------------------|------------------------------------------------------------------|------------|------------------------------|----------------------------|-------------------------------|--|---------|
|                                                       |                                                                  |            | V<br>(There may be<br>subjec |                            | A<br>onvert this<br>ne necess |  |         |
|                                                       | 3 Bedrooms, Living Room, Kitchen,<br>Bathroom/WC - Not Inspected | Individual |                              | s (less 7 da<br>th June 19 | £15                           |  | FRI     |