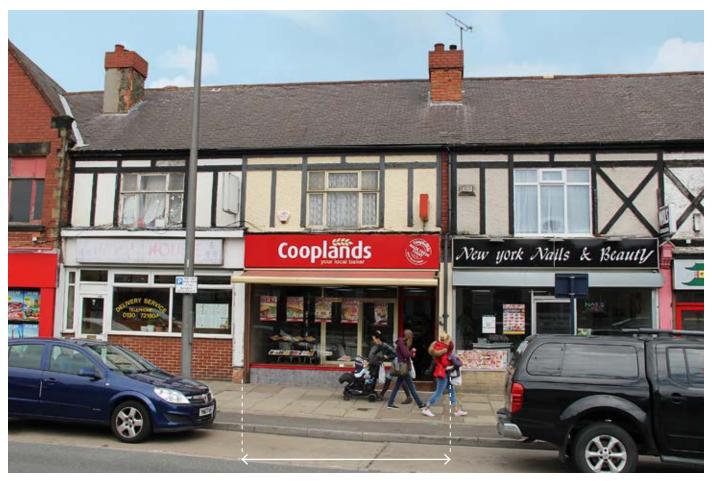

## **Situation**

Located close to the junction with Cemetery Road in this mixed commercial and residential area, amongst various multiple retailers such as **Fulton Foods**, **Heron Foods**, **Lloyds Bank**, **Coral**, **Betfred** as well as a host of local traders.

### **Property**

A mid terrace building comprising a **Ground Floor Shop** with internal access to **Ancillary Accommodation** on the first floor. The property includes a rear parking area with space for 2 cars and in addition benefits from the use of a rear service road for deliveries.

### **Ground Floor Shop**

Gross Frontage 15'10"
Internal Width 15'2"
Shop Depth 27'2"
Built Depth 66'8"

First Floor Ancillary

Area Approx 313 sq ft

WC

VAT is NOT applicable to this Lot