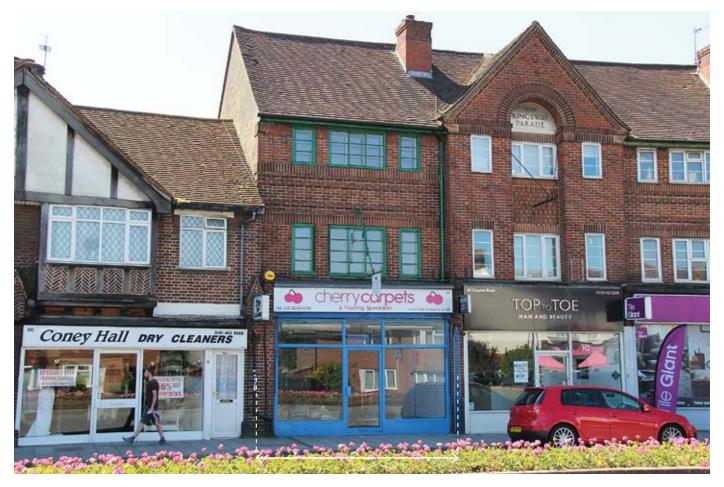

## Situation

Located close to the junction with Kingsway within this established retail parade, nearby such multiple occupiers as Tile Giant, William Hill, Wickes, The Co-Operative Food as well as many other local traders and having a public car park at the rear.

### **Property**

A mid terraced building comprising a Ground Floor Shop with separate rear access via Kingsway to a Self-Contained 3 Bed Flat on the first and second floors. In addition, the property benefits from a Rear Yard with parking for 2/3 cars and a detached Garage.

### **Ground Floor Shop**

16'8" **Gross Frontage** Internal Width 15'3" Shop Depth 32'9" Built Depth 81'0"

Sales Area Approx. 500 sq ft Store Area Approx. 480 sq ft

WC Garage

### Tenancy

The entire property is let on a full repairing and insuring lease to Cherry Carpets Limited (with personal guarantor) for a term of 12 years from 25th May 2018 at a rent of £22,000 per annum exclusive.