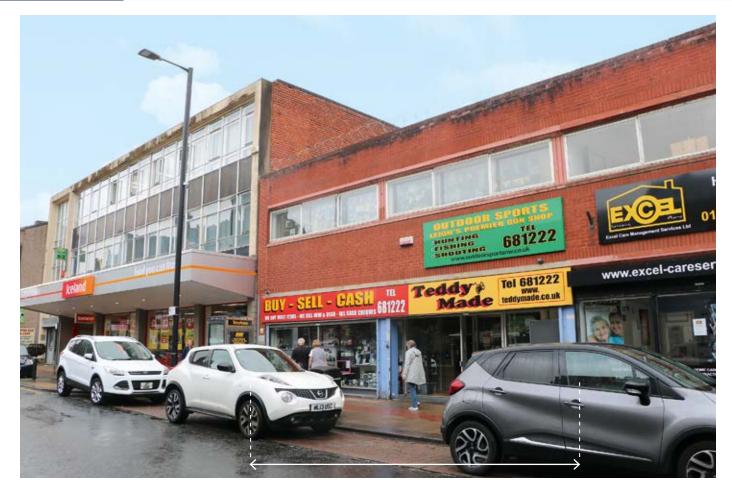

### Situation

Located along the town's main retail thoroughfare, near to the junction with Bedford Street, adjacent to **Iceland**, approx. 200 yards from **The Spinning Gate Shopping Centre**, and amongst a host of local traders. Leigh lies some 12 miles to the west of Manchester and 21 miles northeast of Liverpool and enjoys good road access via the A579 and the A580.

#### Property

A mid terrace building comprising a Large Deep Ground Floor Retail Unit with internal access to Offices/Ancillary Accommodation at first floor level. The property benefits from a rear gated yard providing parking for 6–7 cars accessed from Gas Street. The town's main car park, which leads to the market area, abuts the rear of the property.