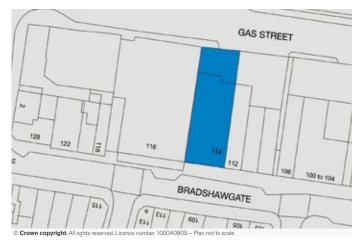

#### Property

A mid terrace building comprising a Large Deep Ground Floor Retail Unit with internal access to Offices/Ancillary Accommodation at first floor level. The property benefits from a rear gated yard providing parking for 6–7 cars accessed from Gas Street. The town's main car park, which leads to the market area, abuts the rear of the property.