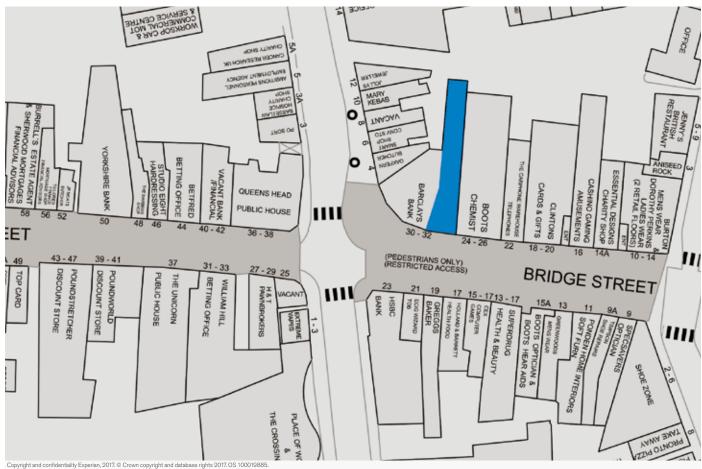

#### Situation

Located in the town's main pedestrianised retail thoroughfare, adjacent to Boots, opposite Greggs and amongst other multiple retailers including Carphone Warehouse, Clintons, Dorothy Perkins, Superdrug, Holland & Barrett, HSBC and many others. In addition The Priory Shopping Centre nearby houses a variety of traders including M&S Simply Food, New Look, Wilko and more.

#### Property

A mid-terrace building comprising a ground floor Banking Hall plus Ancillary Accommodation on the first, second and third floors.