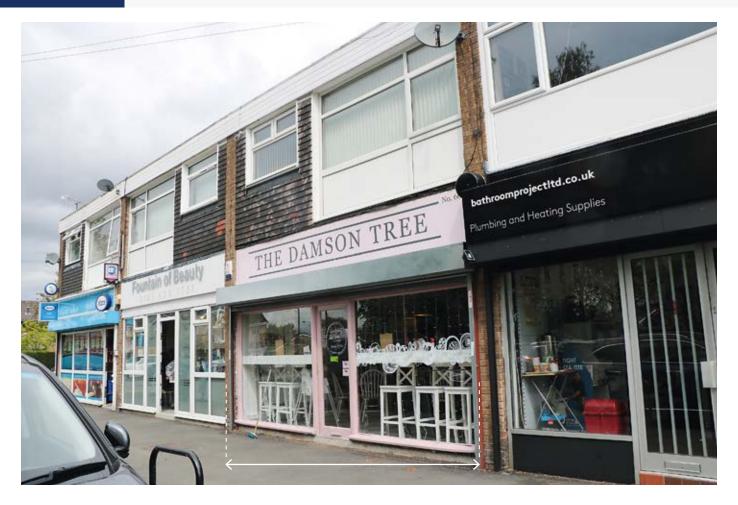

## Situation

Located in this residential area within a local parade which houses a variety of local traders as well as a Mace Convenience Store and is approx. 3/4 mile of Bramhall Train Station. The Parade backs on to the Hursthead Infant School.

## **Property**

A mid terrace building comprising a **Ground Floor Café** with separate rear access to a Self-Contained 2 Bed Flat on the first floor. In addition, there is a Garage to the rear, as well as use of a rear service road for unloading.

#### **Tenancies and Accommodation**

| Property                         | Accommodation                                                                |                                  | Lessee & Trade                          | Term                               | Ann. Excl. Rental | Remarks                       |
|----------------------------------|------------------------------------------------------------------------------|----------------------------------|-----------------------------------------|------------------------------------|-------------------|-------------------------------|
| No. 66<br>(Ground Floor<br>Café) | Gross Frontage<br>Internal Width<br>Shop Depth<br>Built Depth<br>Kitchen, WC | 18'5"<br>18'0"<br>24'9"<br>37'4" | L. Clark<br>(The Damson Tree)<br>(Café) | 5 years from<br>25th March 2014    | £5,000            | FRI £2,500 Rent Deposit held. |
| No. 78<br>(First Floor Flat)     | Not Inspected – 2 Be<br>Room, Kitchen, Bathr                                 |                                  | Individual                              | 1 year from<br>27th September 2017 | \$6,900           | AST                           |
|                                  |                                                                              |                                  |                                         |                                    | Total: £11 900    |                               |