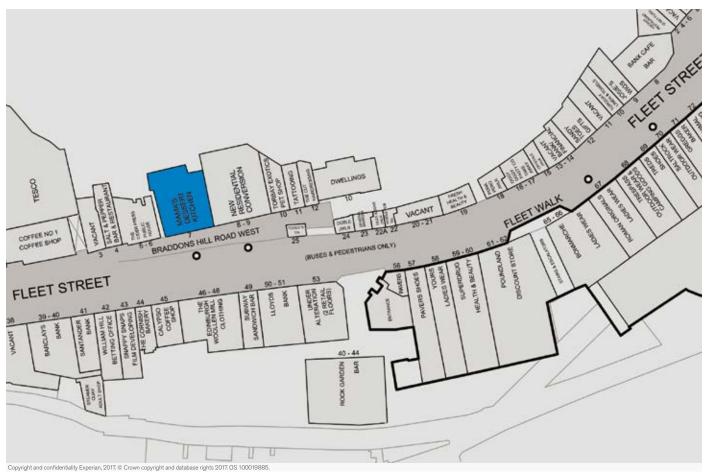

#### Situation

Occupying a prominent trading position within the heart of the prime town centre retail pitch, overlooking the Fleet Walk Shopping Centre, close to branches of **The Edinburgh Wooden Mill, Lloyds Bank, Santander, Tesco Metro, TK Maxx, Sports Direct** and many others. Torquay is a popular coastal resort, dubbed the 'English Riviera', situated on the south coast of Devon approximately 18 miles south of Exeter and 28 miles east of Plymouth.