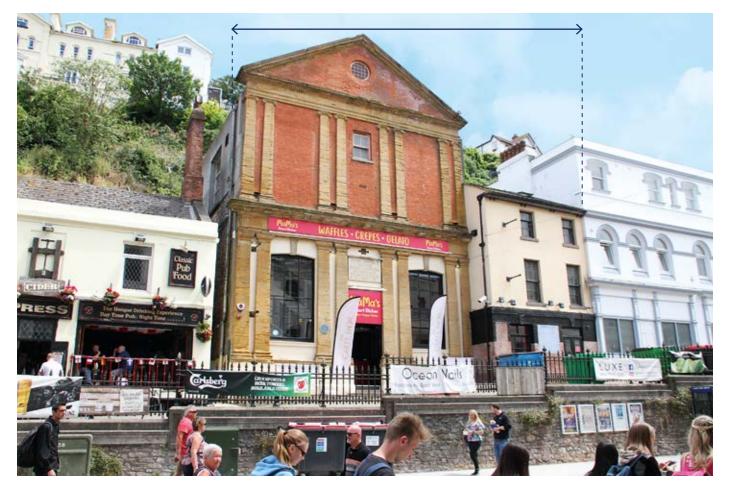

#### Situation

Occupying a prominent trading position within the heart of the prime town centre retail pitch, overlooking the Fleet Walk Shopping Centre, close to branches of **The Edinburgh Wooden Mill, Lloyds Bank, Santander, Tesco Metro, TK Maxx, Sports Direct** and many others. Torquay is a popular coastal resort, dubbed the 'English Riviera', situated on the south coast of Devon approximately 18 miles south of Exeter and 28 miles east of Plymouth.

### **Property**

A substantial partly **Grade II Listed** double building comprising a **Ground Floor & Mezzanine Dessert Parlour Restaurant** with a separate front access to **4 Self-Contained Flats** planned on the first & second floors all with Gas CH.