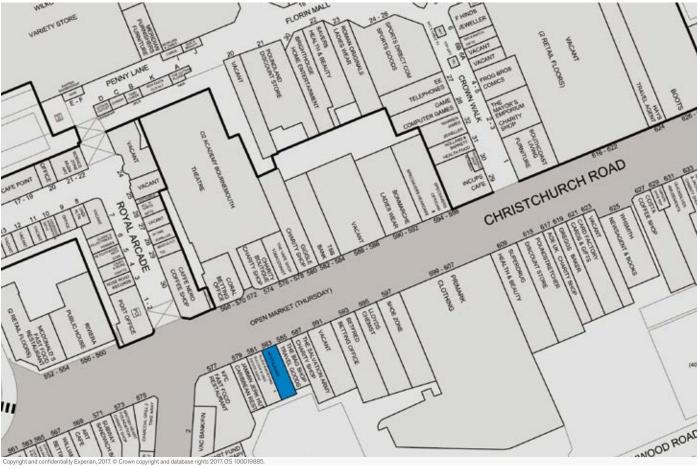

# Situation

In a very busy pedestrianised trading position close to the junction with Hawkwood Road, with nearby multiples including KFC, McDonald's, Primark, Caffè Nero, Specsavers, Bon Marche, Post Office and many others.