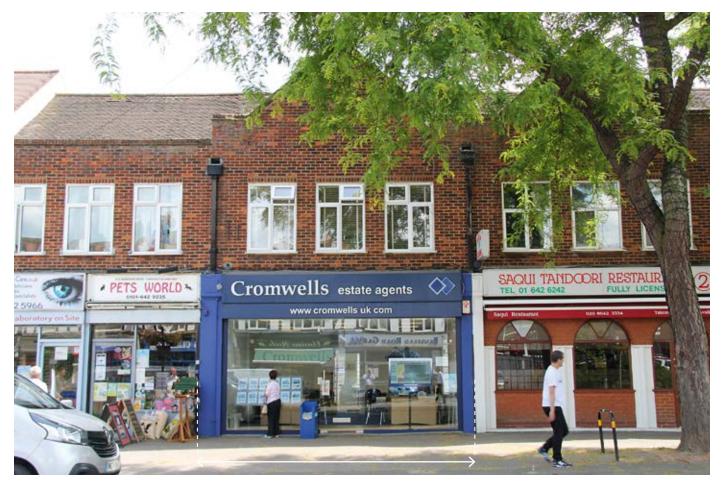

# 95/95a Banstead Road, **Carshalton Beeches, Surrey SM5 3NP**

#### Situation

Lot 24

Forming part of this attractive local parade close to the junction with Waverley Way, in this popular residential area. Nearby occupiers include The Co-operative Food, Lloyds Pharmacy, Coral, Nisa Local, Belvoir Estate Agents and a host of local traders.

#### Property

A mid-terrace building comprising a Ground Floor Shop with separate rear access to a Self-Contained Flat at first floor level.

In addition the property benefits from a Rear Yard with space for 2 cars, accessed via a rear service road.

#### **Tenancies and Accommodation**

| Property                         | Accommodation                                                         |                         | Lessee & Trade                                                           | Term                                                              | Ann. Excl. Rental | Remarks |
|----------------------------------|-----------------------------------------------------------------------|-------------------------|--------------------------------------------------------------------------|-------------------------------------------------------------------|-------------------|---------|
| No. 95<br>(Ground Floor<br>Shop) | Gross Frontage<br>Internal Width<br>Shop & Built Depth<br>External WC | 20'1"<br>19'2"<br>30'1" | J. Brown & P. Lever<br>(Cromwells Estate<br>Agents having 4<br>branches) | 7 years from<br>29th September 2015<br>(in occupation since 2007) | £9,000            | FRI     |
| No. 95a<br>(First Floor Flat)    | Flat – Not Inspected<br>plus Rear Yard                                |                         | Individual                                                               | 125 years and 10 days from<br>16th September 2003                 | Peppercorn        | FRI     |