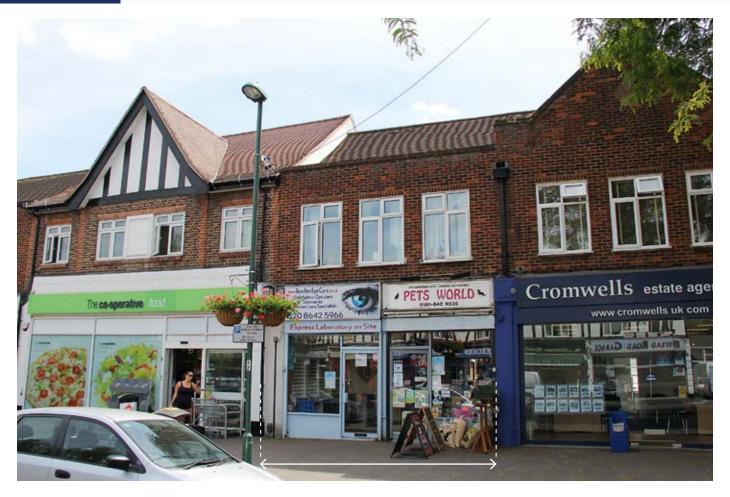

# Situation

Forming part of this attractive local parade next door **The Co-operative** Food, close to the junction with Waverley Way in this popular residential area. Nearby occupiers include Lloyds Pharmacy, Coral, Nisa Local, Belvoir Estate Agents and a host of local traders.

## **Property**

A mid-terrace building comprising 2 Ground Floor Shops with separate rear access via a service road to a Self-Contained Flat at first floor level which includes gas central heating and uPVC double glazing. The property includes a Rear Yard that has parking for 1 car and a timber framed Rear Storage Area.

#### **Tenancies and Accommodation**

| Property                                                     | Accommodation                                                                                                                                                                                              |                                 | Lessee & Trade                                                         | Term                                                                 | Ann. Excl. Rental | Remarks                              |
|--------------------------------------------------------------|------------------------------------------------------------------------------------------------------------------------------------------------------------------------------------------------------------|---------------------------------|------------------------------------------------------------------------|----------------------------------------------------------------------|-------------------|--------------------------------------|
| No. 93<br>(Ground Floor<br>Shop)                             | Gross Frontage<br>Internal Width<br>Shop Depth<br>Built Depth<br>External WC                                                                                                                               | 10'4"<br>9'9"<br>17'0"<br>48'2" | D. Draper t/a<br>Beeches Eyecare<br>(Opticians)                        | 10 years from<br>25th December 2002<br>(in occupation since<br>1997) | £5,000            | FRI<br>Holding over.                 |
| Nos. 93A/93B<br>(Ground Floor<br>Shop & First<br>Floor Flat) | No. 93B – Ground Floor Shop Gross Frontage 9'7" Internal Width 9'0" Shop & Built Depth 29'11" External WC No. 93A – First Floor Flat 2 Bedrooms, Living Room, Kitchen, Bathroom/WC (GIA Approx. 560 sq ft) |                                 | J. Simpson t/a<br>Pets World<br>(Pet Shop and Pet<br>Grooming Parlour) | 15 years from<br>25th March 2004                                     | £6,850            | FRI<br>Valuable Reversion in<br>2019 |
|                                                              |                                                                                                                                                                                                            |                                 |                                                                        |                                                                      | Total: £11,850    |                                      |