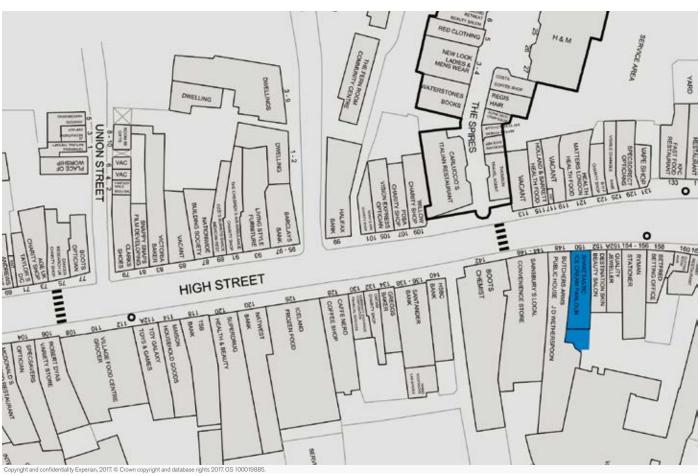

# Situation

Occupying a prime trading position on Barnet High Street close to the junction with St Albans Road and amongst such multiples as Rymans, Holland & Barrett, Sainsbury's Local, Boots, Carluccio's, H & M and being diagonally opposite the Spires Shopping Centre.

High Barnet Underground Station (Northern Line) and Barnet College Wood Street Campus are both within easy walking distance.

Barnet lies approximately 10 miles north of central London, with Rail links via the Northern Line and with easy access to the M25 (J23) and A1 (J1).