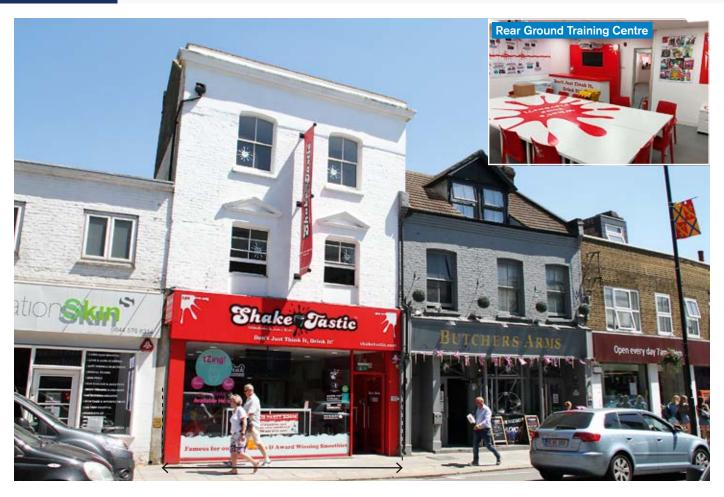

# **Property**

A mid terrace building comprising a **Deep Ground Floor Shop** with rear access from the shop via an external staircase to **Self-Contained** Office/Storage Accommodation on the first and second floors (see Note).

The rear ground floor and first floor offices are used as a Staff Training Centre and Head Office for the Company.

# **Tenancy**

The entire property is let on a full repairing and insuring lease to Shaketastic Ltd (having 9 branches including outlets in Hamleys and Madame Tussauds) for a term of 10 years from 16th August 2016 at a rent rising to £45,000 per annum exclusive from the 16th August 2018.