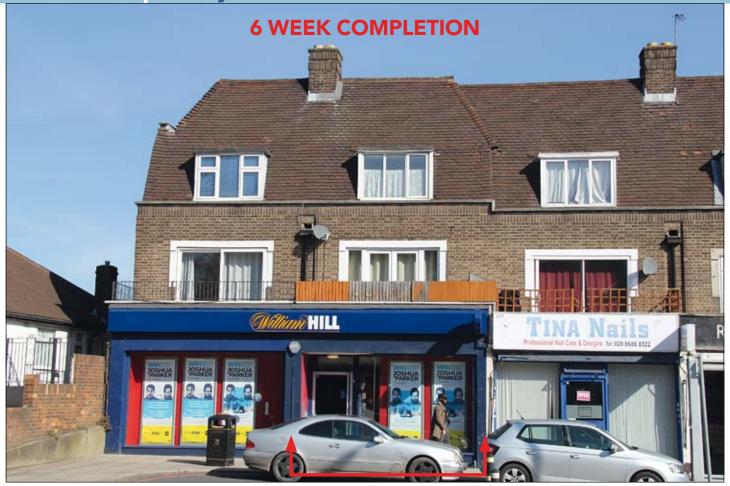

## **PROPERTY**

A mid terrace building comprising a **Ground Floor Shop** with separate rear access to a **Self-Contained Flat** on the first and second floors. In addition the property benefits from the use of a rear service road.

## **TENANCIES & ACCOMMODATION**

| Property                                  | Accommodation                                                    | Lessee & Trade                                                    | Term                                | Ann. Excl. Rental | Remarks                                                                                                                                                                                           |
|-------------------------------------------|------------------------------------------------------------------|-------------------------------------------------------------------|-------------------------------------|-------------------|---------------------------------------------------------------------------------------------------------------------------------------------------------------------------------------------------|
| No. 210<br>(Ground Floor<br>Betting Shop) | Gross Frontage 16'8"<br>Internal Width 16'4"<br>Built Depth 35'4 | William Hill Organization Limited (Having approx. 2,300 branches) | 20 years from<br>25th December 2007 | £8,500            | Rent Reviews December 2017 (Outstanding - Landlord quoted £10,750 p.a.) and 2022 Note: William Hill also occupies the adjoining shop (No. 214) which intercommunicates with the subject property. |
| No. 212<br>(First & Second<br>Floor Flat) | Not Inspected                                                    | Individual                                                        | 99 years from<br>25th December 2016 | £250              | FRI Rent rises to £500 p.a. in 2036, £1,000 p.a. in 2056, £2,000 p.a. in 2076, £4,000 p.a. in 2096 & £8,000 p.a. in 2106.                                                                         |
|                                           |                                                                  |                                                                   | TOTAL                               | £8,750            |                                                                                                                                                                                                   |