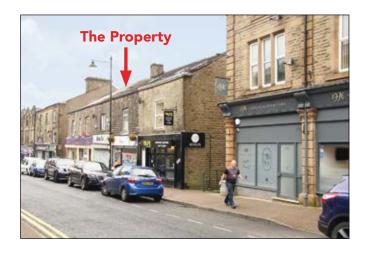

### SITUATION

Located close to the junction with Bank Street within the town centre, diagonally opposite Haslingden Library and amongst various multiples such as **Greggs**, **Nisa Extra**, **Sue Ryder**, **TSB Bank**, **Hallmark** and more.