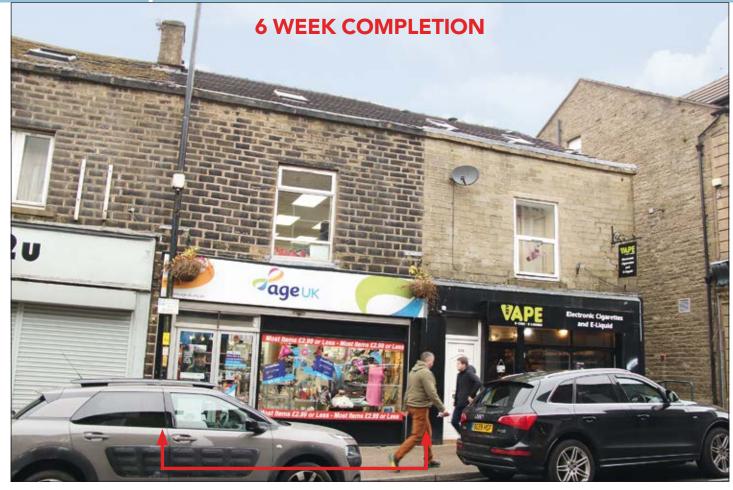

### SITUATION

Located close to the junction with Bank Street within the town centre, diagonally opposite Haslingden Library and amongst various multiples such as **Greggs**, **Nisa Extra**, **Sue Ryder**, **TSB Bank**, **Hallmark** and more.

### PROPERTY

A mid terrace building comprising a **Ground Floor Shop and Basement** with internal access to **Ancillary Accommodation** at first floor and second floor levels.

### TENANCY

The entire property is let on a full repairing and insuring lease to Age UK Ltd (having approx. 400 branches) (T/O for Y/E 31/03/17 £73.1m, Pre-Tax Profit £3.8m and Shareholders' Funds £49.5m) for a term of 15 years from 15th January 2012 at a current rent of £5,500 per annum exclusive.