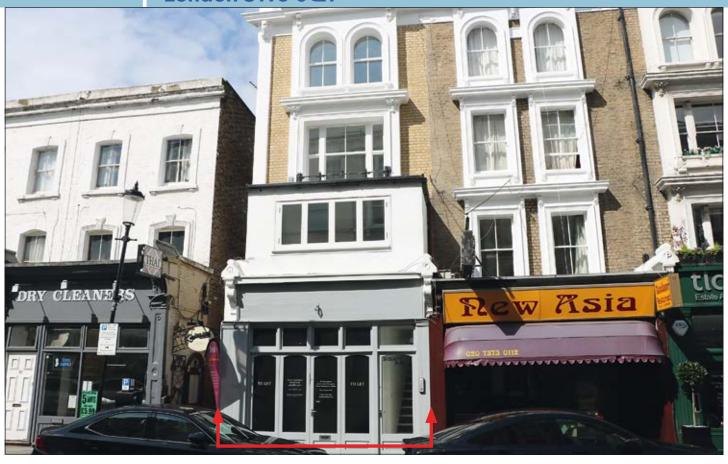

## **PROPERTY**

A recently refurbished end of terrace building comprising a Ground Floor Shop and Basement with separate front access to Office Accommodation at first, second and third floor levels.

#### **Ground Floor Shop**

Gross Frontage 15'1"

Internal Width 9'8" narrowing at rear

19'1" Shop Depth 27'9" **Built Depth** 

**Basement** 

1 Room, WC

First, Second & Third Floors

3 Rooms, WC