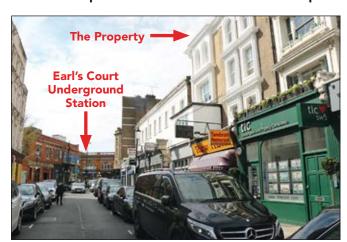

## **SITUATION**

Located along this busy thoroughfare, close to the junction with Earl's Court Road and within 100 yards of Earl's Court Underground Station (District & Piccadilly Lines). A number of local amenities are within close proximity as well as a variety of multiples such as The Tanning Shop, Lloyds Bank, Dexters, Café Nero, Nandos, GBK, Pret, Byron Burger and many more.