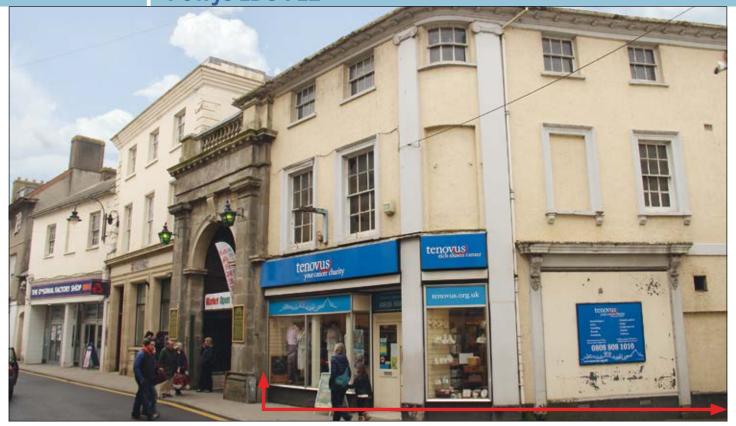

#### **SITUATION**

Located in the town centre at the junction with Castle Street, adjacent to Market Hall, opposite Specsavers and amongst other multiples such as Timpson, NatWest, The Original Factory Shop, Savers, Peacocks and Santander.

### **PROPERTY**

A corner building comprising a Ground Floor Shop and Basement with separate side access to a Self-Contained Upper Part on the first and second floors. In addition, the shop also benefits from separate side access and an enclosed yard at basement level.