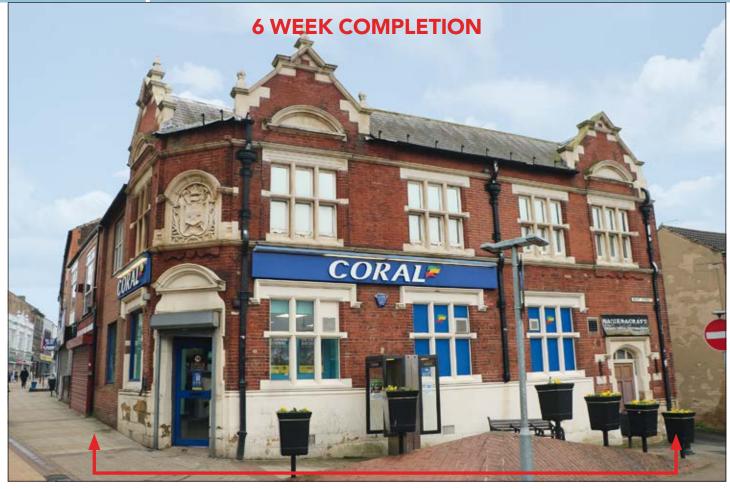

## SITUATION

Located in the town's principal pedestrianised shopping thoroughfare, amongst a host of multiple occupiers such as **Post Office, Card Factory, Halifax, Lloyds Bank, Superdrug, Greggs, Specsavers** and **TUI Travel Agents** and in close proximity to Mexborough Mainline Station.

#### PROPERTY

An end of terrace building comprising a **Ground Floor Shop** and **Basement** with internal and separate side and rear access to **Ancillary Accommodation** (previously a flat & photography studio) at first floor level.

#### TENANCY

The entire property is let on a full repairing and insuring lease to **Coral Racing Ltd (see Tenant Profile)** for a term of 16 years from 3rd February 2011 at a current rent of **£20,139 per annum** exclusive.