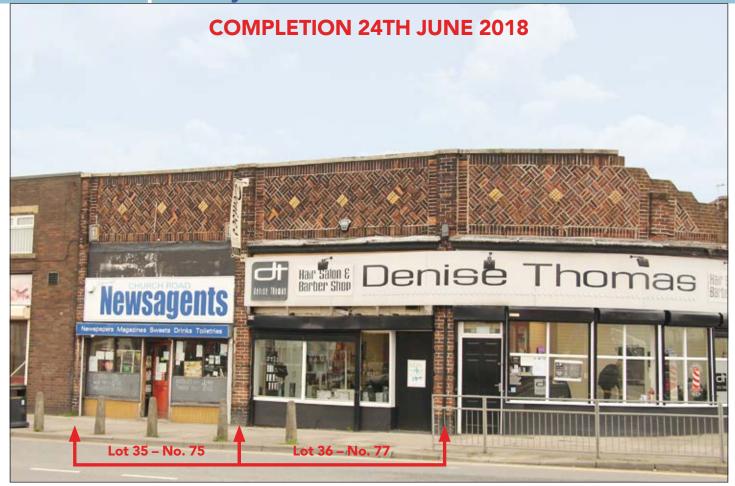

## **PROPERTIES**

Forming part of a local parade comprising 2 single storey **Ground Floor Shops.** 

**VAT is NOT applicable to these Lots** 

**FREEHOLD** 

## **TENANCIES & ACCOMMODATION**

| Lot                                               | Property                         | Accommodation                                                       |                                    | Lessee & Trade                                     | Term                                                             | Ann. Excl. Rental                                                 | Remarks                                                                                                               |
|---------------------------------------------------|----------------------------------|---------------------------------------------------------------------|------------------------------------|----------------------------------------------------|------------------------------------------------------------------|-------------------------------------------------------------------|-----------------------------------------------------------------------------------------------------------------------|
| Lot 35 *Reserve below £30,000 (Gross Yield 11.7%) | No. 75<br>(Ground<br>Floor Shop) | Gross Frontage<br>Internal Width<br>Shop Depth<br>Built Depth<br>WC | 17'11"<br>16'8"<br>24'11"<br>31'6" | Ronald Draper<br>(Newsagent)                       | 10 years from<br>24th June 2010<br>(In occupation<br>since 2000) | £3,496<br>(rising to £3,583 p.a.<br>in June 2019 –<br>see Note 1) | PRI Note 1: Rent increases annually by 2.5% p.a. on previous year.                                                    |
| Lot 36 *Reserve Below £30,000 (Gross Yield 11.9%) | No. 77<br>(Ground<br>Floor Shop) | Gross Frontage<br>Internal Width<br>Shop & Built Depth              | 17'10"<br>16'6"<br>33'1"           | Denise Thomas<br>(Hair Salon having<br>2 branches) | 10 years from<br>1st June 2007<br>(In occupation<br>since 2002)  | £3,583                                                            | FRI Holding over. Note 2: The tenant also trades from the adjoining shop (No. 79) which is not included in this sale. |